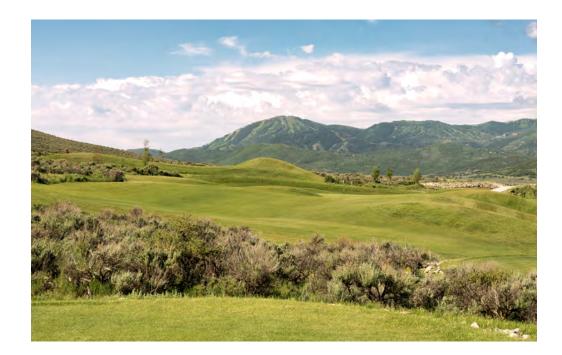

## canyon 7

|     | HOLE | PAR | •     |       |       |
|-----|------|-----|-------|-------|-------|
|     | 10   | 3   | 145   | 140   | 95    |
|     | 11   | 3   | 165   | 155   | 122   |
|     | 12   | 3   | 126   | 98    | 75    |
|     | 13   | 3   | 154   | 147   | 127   |
|     | 14   | 3   | 200   | 185   | 142   |
|     | 15   | 3   | 180   | 165   | 115   |
|     | 16   | 3   | 215   | 152   | 120   |
|     | 17   | 3   | 135   | 113   | 80    |
|     | 18   | 3   | 145   | 111   | 102   |
|     | IN   | 27  | 1,465 | 1,266 | 978   |
| i): |      | 54  | 2,928 | 2,575 | 1,953 |