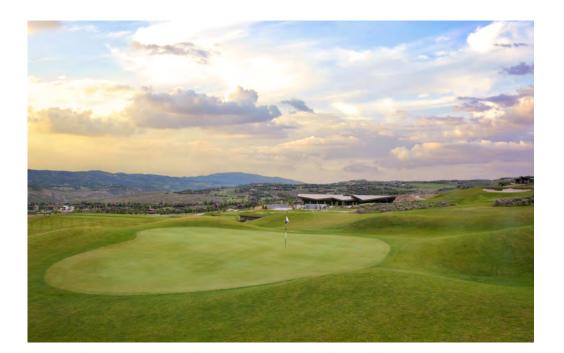

THE HILLS COURSE | A FORREST RICHARDSON DESIGN

The par-3 course that will keep you coming back for more.

"Richardson' created familiar template holes — including a Redan, a Biarritz, and a Dell — but he's also forged innovative concepts throughout, such as the stone ha-ha wall that flanks the 11th green, and the New Moon 9th that revolves around a crescent moon-shaped stacked sod feature sculpted into the green."