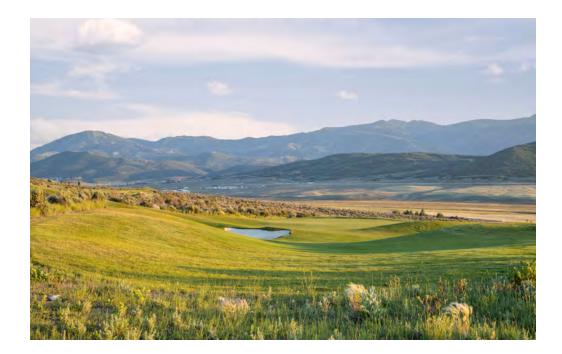

## canyon 7

|     | HOLE | PAR | •     |       |       |
|-----|------|-----|-------|-------|-------|
|     | 10   | 3   | 145   | 140   | 95    |
|     | 11   | 3   | 165   | 155   | 122   |
|     | 12   | 3   | 126   | 98    | 75    |
|     | 13   | 3   | 154   | 147   | 127   |
|     | 14   | 3   | 200   | 185   | 142   |
|     | 15   | 3   | 180   | 165   | 115   |
|     | 16   | 3   | 215   | 152   | 120   |
|     | 17   | 3   | 135   | 113   | 80    |
|     | 18   | 3   | 145   | 111   | 102   |
|     | IN   | 27  | 1,465 | 1,266 | 978   |
| i): |      | 54  | 2,928 | 2,575 | 1,953 |