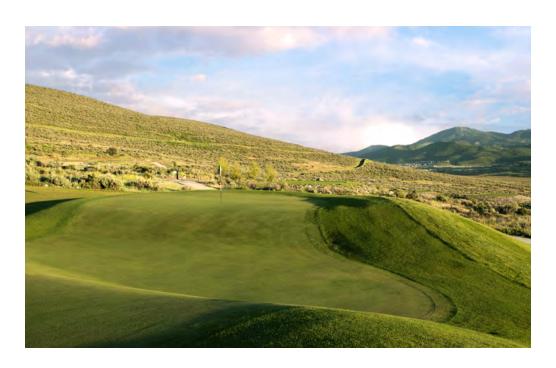

THE HILLS COURSE | A FORREST RICHARDSON DESIGN

The par-3 course that will keep you coming back for more.

"Richardson' created familiar template holes — including a Redan, a Biarritz, and a Dell — but he's also forged innovative concepts throughout, such as the stone ha-ha wall that flanks the 11th green, and the New Moon 9th that revolves around a crescent moon-shaped stacked sod feature sculpted into the green."

- JOE PASSOV, Links Magazine



## handshake 1









#### handshake 1















## мотсн З















HOLE 12



## biarritz 5









#### biarritz 5

















HOLE 6



## canyon 7











|     | HOLE | PAR | •     |       |       |
|-----|------|-----|-------|-------|-------|
|     | 10   | 3   | 145   | 140   | 95    |
|     | 11   | 3   | 165   | 155   | 122   |
|     | 12   | 3   | 126   | 98    | 75    |
|     | 13   | 3   | 154   | 147   | 127   |
|     | 14   | 3   | 200   | 185   | 142   |
|     | 15   | 3   | 180   | 165   | 115   |
|     | 16   | 3   | 215   | 152   | 120   |
|     | 17   | 3   | 135   | 113   | 80    |
|     | 18   | 3   | 145   | 111   | 102   |
|     | IN   | 27  | 1,465 | 1,266 | 978   |
| i): |      | 54  | 2,928 | 2,575 | 1,953 |





## top shelf 10







## TOP SHELF 10





## HA-HA 11









## HA-HA 11





## island 12









## island 12



## punchbowl 13