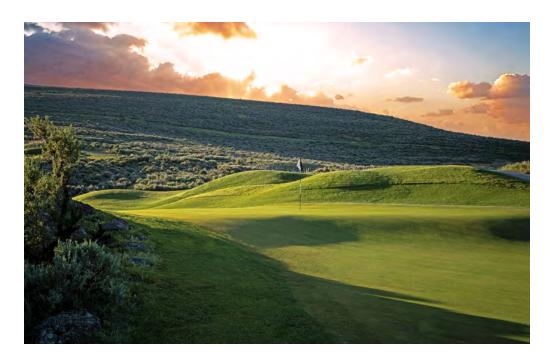

THE HILLS COURSE | A FORREST RICHARDSON DESIGN

The par-3 course that will keep you coming back for more.

"Richardson' created familiar template holes — including a Redan, a Biarritz, and a Dell — but he's also forged innovative concepts throughout, such as the stone ha-ha wall that flanks the 11th green, and the New Moon 9th that revolves around a crescent moon-shaped stacked sod feature sculpted into the green."

- JOE PASSOV, Links Magazine



## handshake 1









#### handshake 1















## мотсн З















HOLE 12



## biarritz 5









#### biarritz 5

















HOLE 6



## canyon 7











|     | HOLE | PAR | •     |       |       |
|-----|------|-----|-------|-------|-------|
|     | 10   | 3   | 145   | 140   | 95    |
|     | 11   | 3   | 165   | 155   | 122   |
|     | 12   | 3   | 126   | 98    | 75    |
|     | 13   | 3   | 154   | 147   | 127   |
|     | 14   | 3   | 200   | 185   | 142   |
|     | 15   | 3   | 180   | 165   | 115   |
|     | 16   | 3   | 215   | 152   | 120   |
|     | 17   | 3   | 135   | 113   | 80    |
|     | 18   | 3   | 145   | 111   | 102   |
|     | IN   | 27  | 1,465 | 1,266 | 978   |
| i): |      | 54  | 2,928 | 2,575 | 1,953 |





## top shelf 10







## TOP SHELF 10





## HA-HA 11









## HA-HA 11





## island 12









## island 12



## punchbowl 13











## punchbowl 13



## pl