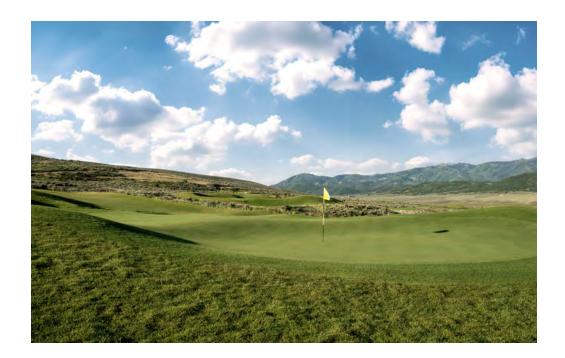

3   | 145   | 140   | 95    |
|     | 11   | 3   | 165   | 155   | 122   |
|     | 12   | 3   | 126   | 98    | 75    |
|     | 13   | 3   | 154   | 147   | 127   |
|     | 14   | 3   | 200   | 185   | 142   |
|     | 15   | 3   | 180   | 165   | 115   |
|     | 16   | 3   | 215   | 152   | 120   |
|     | 17   | 3   | 135   | 113   | 80    |
|     | 18   | 3   | 145   | 111   | 102   |
|     | IN   | 27  | 1,465 | 1,266 | 978   |
| i): |      | 54  | 2,928 | 2,575 | 1,953 |





## top shelf 10







## TOP SHELF 10





## HA-HA 11









## HA-HA 11





## island 12









## island 12



## punchbowl 13











## punchbowl 13



## plateau 14







# plateau 14





## lion's mouth 15













HOLE 15



## dell 16









## dell 16





## dell 16



## short 17







## short 17



## rill 18







## rill 18



#### THE CASCADES





www.forrestrichardsongolf.com

Photography by Doug Burke ©2024 Promontory