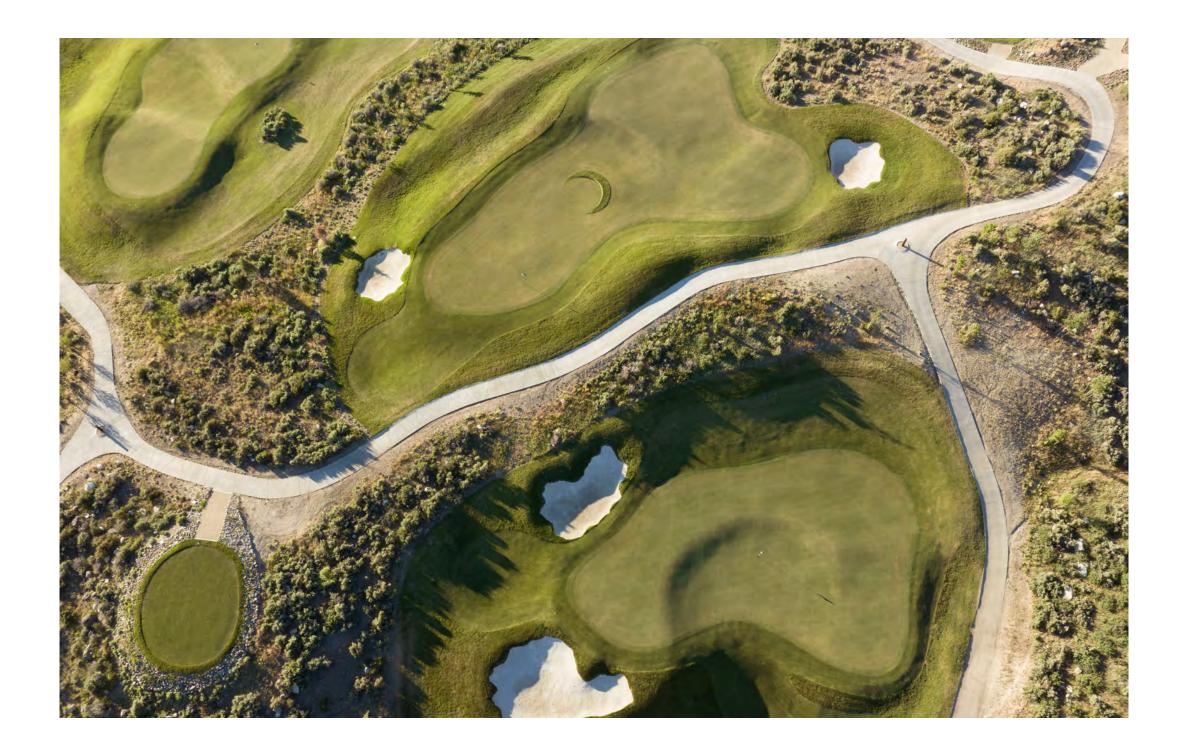

THE HILLS COURSE | A FORREST RICHARDSON DESIGN

The par-3 course that will keep you coming back for more.

"Richardson' created familiar template holes — including a Redan, a Biarritz, and a Dell — but he's also forged innovative concepts throughout, such as the stone ha-ha wall that flanks the 11th green, and the New Moon 9th that revolves around a crescent moon-shaped stacked sod feature sculpted into the green."