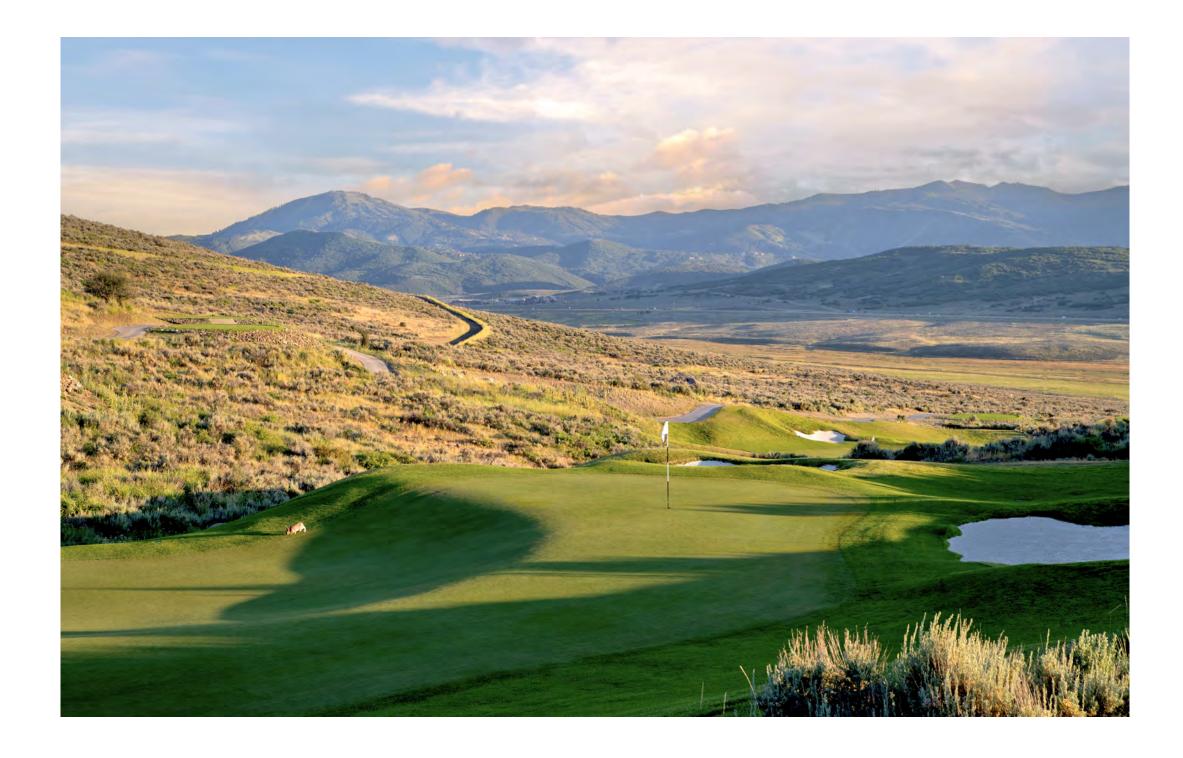

THE HILLS COURSE | A FORREST RICHARDSON DESIGN

The par-3 course that will keep you coming back for more.

"Richardson' created familiar template holes — including a Redan, a Biarritz, and a Dell — but he's also forged innovative concepts throughout, such as the stone ha-ha wall that flanks the 11th green, and the New Moon 9th that revolves around a crescent moon-shaped stacked sod feature sculpted into the green."

- JOE PASSOV, Links Magazine



## handshake 1









#### handshake 1















## мотсн З















HOLE 12



## biarritz 5









#### biarritz 5

















HOLE 6



## canyon 7











|     | HOLE | PAR | •     |       |       |
|-----|------|-----|-------|-------|-------|
|     | 10   | 3   | 145   | 140   | 95    |
|     | 11   | 3   | 165   | 155   | 122   |
|     | 12   | 3   | 126   | 98    | 75    |
|     | 13   | 3   | 154   | 147   | 127   |
|     | 14   | 3   | 200   | 185   | 142   |
|     | 15   | 3   | 180   | 165   | 115   |
|     | 16   | 3   | 215   | 152   | 120   |
|     | 17   | 3   | 135   | 113   | 80    |
|     | 18   | 3   | 145   | 111   | 102   |
|     | IN   | 27  | 1,465 | 1,266 | 978   |
| i): |      | 54  | 2,928 | 2,575 | 1,953 |





## top shelf 10







## TOP SHELF 10





## HA-HA 11









## HA-HA 11





## island 12









## island 12



## punchbowl 13











## punchbowl 13



## plateau 14







# plateau 14