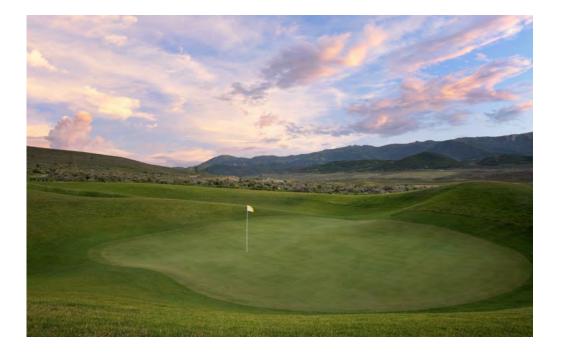

THE HILLS COURSE | A FORREST RICHARDSON DESIGN

The par-3 course that will keep you coming back for more.

"Richardson' created familiar template holes — including a Redan, a Biarritz, and a Dell — but he's also forged innovative concepts throughout, such as the stone ha-ha wall that flanks the 11th green, and the New Moon 9th that revolves around a crescent moon-shaped stacked sod feature sculpted into the green."