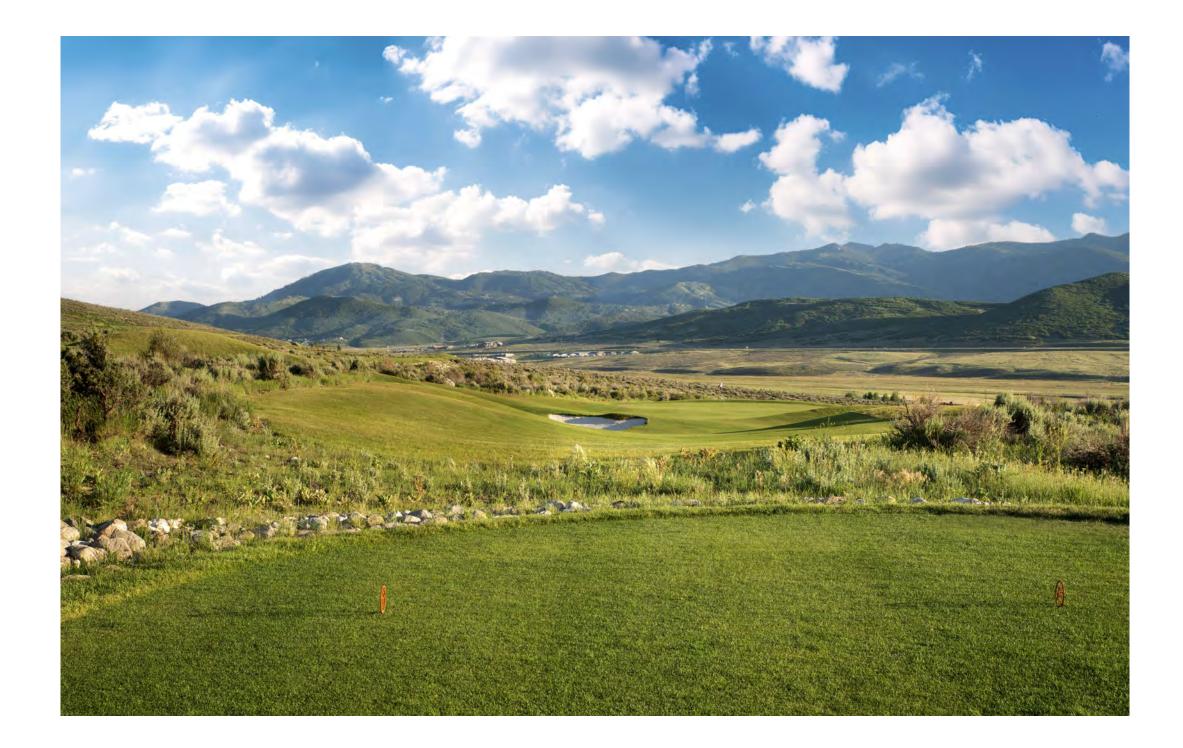

## canyon 7

|     | HOLE | PAR | •     |       |       |
|-----|------|-----|-------|-------|-------|
|     | 10   | 3   | 145   | 140   | 95    |
|     | 11   | 3   | 165   | 155   | 122   |
|     | 12   | 3   | 126   | 98    | 75    |
|     | 13   | 3   | 154   | 147   | 127   |
|     | 14   | 3   | 200   | 185   | 142   |
|     | 15   | 3   | 180   | 165   | 115   |
|     | 16   | 3   | 215   | 152   | 120   |
|     | 17   | 3   | 135   | 113   | 80    |
|     | 18   | 3   | 145   | 111   | 102   |
|     | IN   | 27  | 1,465 | 1,266 | 978   |
| i): |      | 54  | 2,928 | 2,575 | 1,953 |