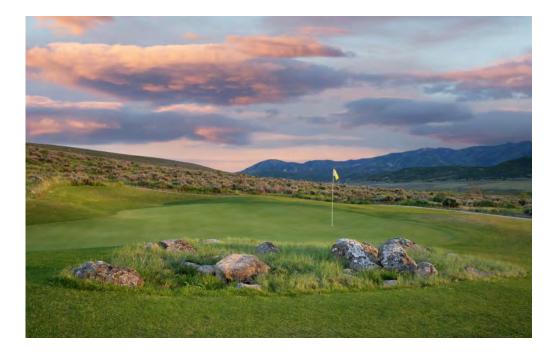

| •     |       |       |
|-----|------|-----|-------|-------|-------|
|     | 10   | 3   | 145   | 140   | 95    |
|     | 11   | 3   | 165   | 155   | 122   |
|     | 12   | 3   | 126   | 98    | 75    |
|     | 13   | 3   | 154   | 147   | 127   |
|     | 14   | 3   | 200   | 185   | 142   |
|     | 15   | 3   | 180   | 165   | 115   |
|     | 16   | 3   | 215   | 152   | 120   |
|     | 17   | 3   | 135   | 113   | 80    |
|     | 18   | 3   | 145   | 111   | 102   |
|     | IN   | 27  | 1,465 | 1,266 | 978   |
| i): |      | 54  | 2,928 | 2,575 | 1,953 |





## top shelf 10







## TOP SHELF 10





## HA-HA 11









## HA-HA 11





## island 12









## island 12



## punchbowl 13











## punchbowl 13



## plateau 14







# plateau 14





## lion's mouth 15













HOLE 15



## dell 16









## dell 16





## dell 16



## short 17







## short 17



## rill 18







## rill 18



#### THE CASCADES





www.forrestrichardsongolf.com

Photography by Doug Burke ©2024 Promontory