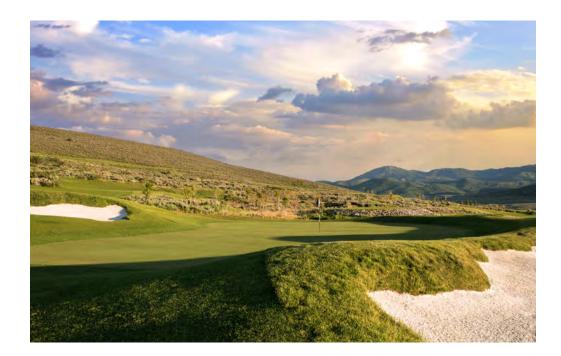

THE HILLS COURSE | A FORREST RICHARDSON DESIGN

The par-3 course that will keep you coming back for more.

"Richardson' created familiar template holes — including a Redan, a Biarritz, and a Dell — but he's also forged innovative concepts throughout, such as the stone ha-ha wall that flanks the 11th green, and the New Moon 9th that revolves around a crescent moon-shaped stacked sod feature sculpted into the green."

- JOE PASSOV, Links Magazine



## handshake 1









#### handshake 1















## мотсн З















HOLE 12



## biarritz 5









#### biarritz 5

















HOLE 6



## canyon 7











|     | HOLE | PAR | •     |       |       |
|-----|------|-----|-------|-------|-------|
|     | 10   | 3   | 145   | 140   | 95    |
|     | 11   | 3   | 165   | 155   | 122   |
|     | 12   | 3   | 126   | 98    | 75    |
|     | 13   | 3   | 154   | 147   | 127   |
|     | 14   | 3   | 200   | 185   | 142   |
|     | 15   | 3   | 180   | 165   | 115   |
|     | 16   | 3   | 215   | 152   | 120   |
|     | 17   | 3   | 135   | 113   | 80    |
|     | 18   | 3   | 145   | 111   | 102   |
|     | IN   | 27  | 1,465 | 1,266 | 978   |
| i): |      | 54  | 2,928 | 2,575 | 1,953 |





## top shelf 10







## TOP SHELF 10





## HA-HA 11









## HA-HA 11





## island 12