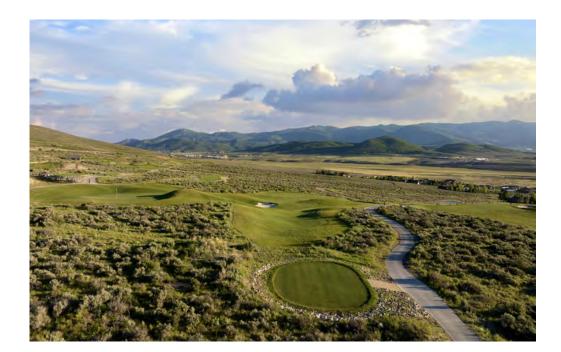

THE HILLS COURSE | A FORREST RICHARDSON DESIGN

The par-3 course that will keep you coming back for more.

"Richardson' created familiar template holes — including a Redan, a Biarritz, and a Dell — but he's also forged innovative concepts throughout, such as the stone ha-ha wall that flanks the 11th green, and the New Moon 9th that revolves around a crescent moon-shaped stacked sod feature sculpted into the green."

- JOE PASSOV, Links Magazine



## handshake 1









#### handshake 1















## мотсн З















HOLE 12



## biarritz 5









#### biarritz 5

















HOLE 6



## canyon 7











|     | HOLE | PAR | •     |       |       |
|-----|------|-----|-------|-------|-------|
|     | 10   | 3   | 145   | 140   | 95    |
|     | 11   | 3   | 165   | 155   | 122   |
|     | 12   | 3   | 126   | 98    | 75    |
|     | 13   | 3   | 154   | 147   | 127   |
|     | 14   | 3   | 200   | 185   | 142   |
|     | 15   | 3   | 180   | 165   | 115   |
|     | 16   | 3   | 215   | 152   | 120   |
|     | 17   | 3   | 135   | 113   | 80    |
|     | 18   | 3   | 145   | 111   | 102   |
|     | IN   | 27  | 1,465 | 1,266 | 978   |
| i): |      | 54  | 2,928 | 2,575 | 1,953 |





## top shelf 10







## TOP SHELF 10





## HA-HA 11









## HA-HA