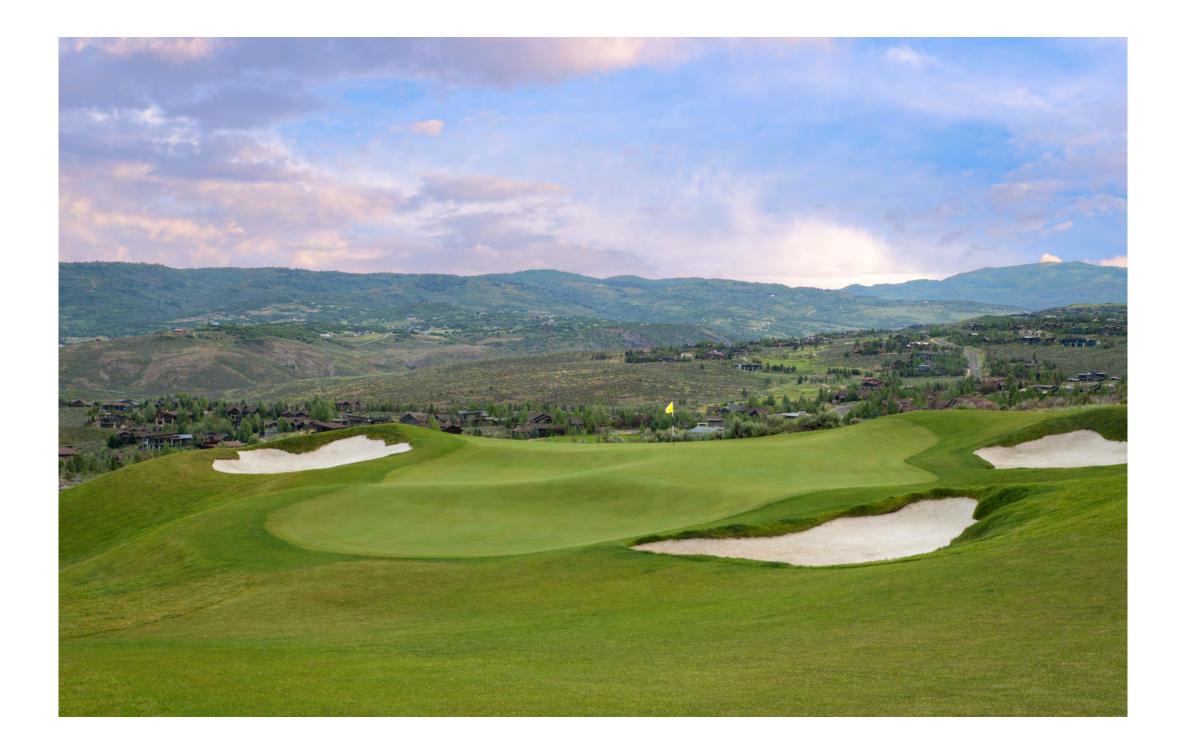

--|
|     | 10   | 3   | 145   | 140   | 95    |
|     | 11   | 3   | 165   | 155   | 122   |
|     | 12   | 3   | 126   | 98    | 75    |
|     | 13   | 3   | 154   | 147   | 127   |
|     | 14   | 3   | 200   | 185   | 142   |
|     | 15   | 3   | 180   | 165   | 115   |
|     | 16   | 3   | 215   | 152   | 120   |
|     | 17   | 3   | 135   | 113   | 80    |
|     | 18   | 3   | 145   | 111   | 102   |
|     | IN   | 27  | 1,465 | 1,266 | 978   |
| i): |      | 54  | 2,928 | 2,575 | 1,953 |





## top shelf 10







## TOP SHELF 10





## HA-HA 11









## HA-HA 11





## island 12









## island 12



## punchbowl 13











## punchbowl 13



## plateau 14







# plateau 14





## lion's mouth 15













HOLE 15



## dell 16









## dell 16





## dell 16



## short 17







## short 17



## rill 18







## rill 18



#### THE CASCADES





www.forrestrichardsongolf.com

Photography by Doug Burke ©2024 Promontory