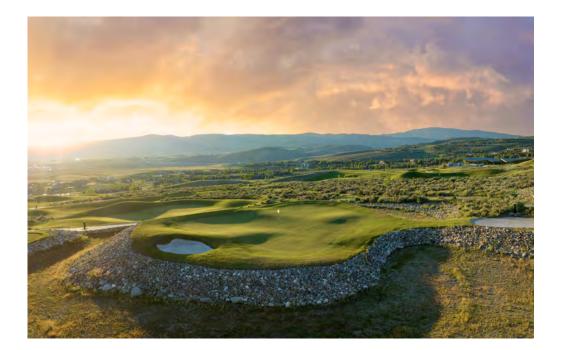

HOLE 12



## biarritz 5









#### biarritz 5

















HOLE 6



## canyon 7











|     | HOLE | PAR | •     |       |       |
|-----|------|-----|-------|-------|-------|
|     | 10   | 3   | 145   | 140   | 95    |
|     | 11   | 3   | 165   | 155   | 122   |
|     | 12   | 3   | 126   | 98    | 75    |
|     | 13   | 3   | 154   | 147   | 127   |
|     | 14   | 3   | 200   | 185   | 142   |
|     | 15   | 3   | 180   | 165   | 115   |
|     | 16   | 3   | 215   | 152   | 120   |
|     | 17   | 3   | 135   | 113   | 80    |
|     | 18   | 3   | 145   | 111   | 102   |
|     | IN   | 27  | 1,465 | 1,266 | 978   |
| i): |      | 54  | 2,928 | 2,575 | 1,953 |





## top shelf 10







## TOP SHELF 10





## HA-HA 11









## HA-HA 11





## island 12









## island 12



## punchbowl 13











## punchbowl 13



## plateau 14







# plateau 14





## lion's mouth 15













HOLE 15



## dell 16









## dell 16





## dell 16



## short 17







## short 17



## rill 18







## rill 18



#### THE CASCADES





www.forrestrichardsongolf.com

Photography by Doug Burke ©2024 Promontory