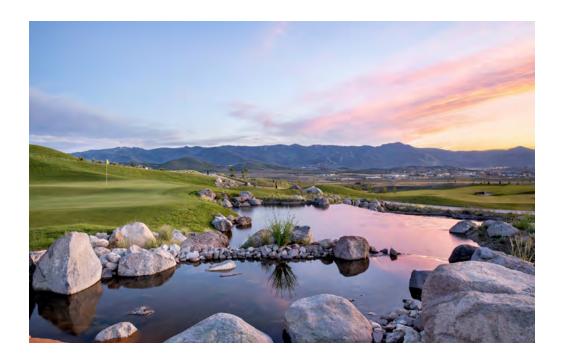

| 11   | 3   | 165   | 155   | 122   |
|     | 12   | 3   | 126   | 98    | 75    |
|     | 13   | 3   | 154   | 147   | 127   |
|     | 14   | 3   | 200   | 185   | 142   |
|     | 15   | 3   | 180   | 165   | 115   |
|     | 16   | 3   | 215   | 152   | 120   |
|     | 17   | 3   | 135   | 113   | 80    |
|     | 18   | 3   | 145   | 111   | 102   |
|     | IN   | 27  | 1,465 | 1,266 | 978   |
| i): |      | 54  | 2,928 | 2,575 | 1,953 |





## top shelf 10







## TOP SHELF 10





## HA-HA 11









## HA-HA 11





## island 12









## island 12



## punchbowl 13











## punchbowl 13



## plateau 14







# plateau 14





## lion's mouth 15













HOLE 15



## dell 16









## dell 16





## dell 16



## short 17







## short 17



## rill 18







## rill 18



#### THE CASCADES





www.forrestrichardsongolf.com

Photography by Doug Burke ©2024 Promontory