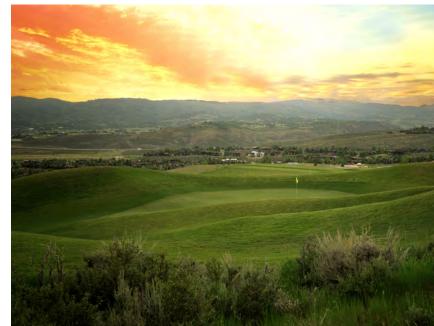

THE HILLS COURSE | A FORREST RICHARDSON DESIGN

The par-3 course that will keep you coming back for more.

"Richardson' created familiar template holes — including a Redan, a Biarritz, and a Dell — but he's also forged innovative concepts throughout, such as the stone ha-ha wall that flanks the 11th green, and the New Moon 9th that revolves around a crescent moon-shaped stacked sod feature sculpted into the green."