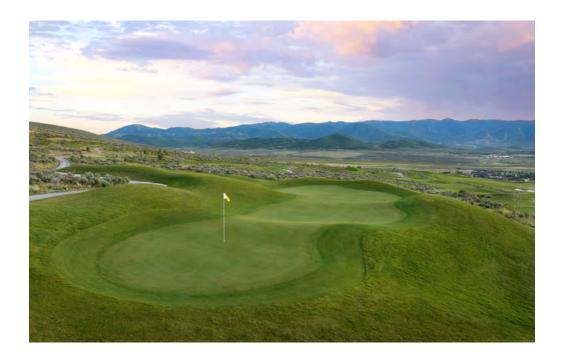

------|-----|-------|-------|-------|
|     | 10   | 3   | 145   | 140   | 95    |
|     | 11   | 3   | 165   | 155   | 122   |
|     | 12   | 3   | 126   | 98    | 75    |
|     | 13   | 3   | 154   | 147   | 127   |
|     | 14   | 3   | 200   | 185   | 142   |
|     | 15   | 3   | 180   | 165   | 115   |
|     | 16   | 3   | 215   | 152   | 120   |
|     | 17   | 3   | 135   | 113   | 80    |
|     | 18   | 3   | 145   | 111   | 102   |
|     | IN   | 27  | 1,465 | 1,266 | 978   |
| i): |      | 54  | 2,928 | 2,575 | 1,953 |





## top shelf 10







## TOP SHELF 10





## HA-HA 11









## HA-HA 11





## island 12









## island 12



## punchbowl 13











## punchbowl 13



## plateau 14







# plateau 14





## lion's mouth 15













HOLE 15



## dell 16









## dell 16





## dell 16



## short 17







## short 17



## rill 18







## rill 18



#### THE CASCADES





www.forrestrichardsongolf.com

Photography by Doug Burke ©2024 Promontory