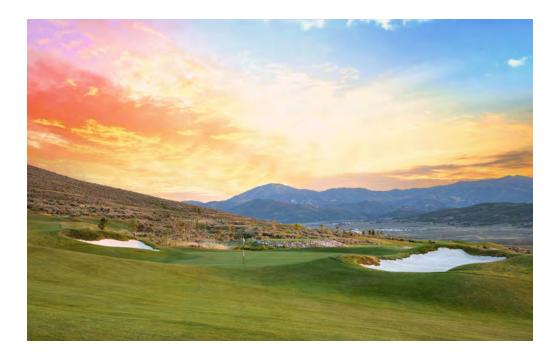

THE HILLS COURSE | A FORREST RICHARDSON DESIGN

The par-3 course that will keep you coming back for more.

"Richardson' created familiar template holes — including a Redan, a Biarritz, and a Dell — but he's also forged innovative concepts throughout, such as the stone ha-ha wall that flanks the 11th green, and the New Moon 9th that revolves around a crescent moon-shaped stacked sod feature sculpted into the green."

- JOE PASSOV, Links Magazine



## handshake 1









#### handshake 1















## мотсн З















HOLE 12



## biarritz 5









#### biarritz 5

















HOLE 6



## canyon 7











|     | HOLE | PAR | •     |       |       |
|-----|------|-----|-------|-------|-------|
|     | 10   | 3   | 145   | 140   | 95    |
|     | 11   | 3   | 165   | 155   | 122   |
|     | 12   | 3   | 126   | 98    | 75    |
|     | 13   | 3   | 154   | 147   | 127   |
|     | 14   | 3   | 200   | 185   | 142   |
|     | 15   | 3   | 180   | 165   | 115   |
|     | 16   | 3   | 215   | 152   | 120   |
|     | 17   | 3   | 135   | 113   | 80    |
|     | 18   | 3   | 145   | 111   | 102   |
|     | IN   | 27  | 1,465 | 1,266 | 978   |
| i): |      | 54  | 2,928 | 2,575 | 1,953 |





## top shelf 10







## TOP SHELF 10





## HA-HA 11









## HA-HA 11





## island 12