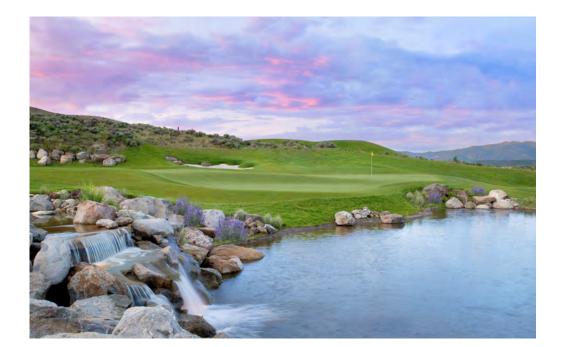

|     | 11   | 3   | 165   | 155   | 122   |
|     | 12   | 3   | 126   | 98    | 75    |
|     | 13   | 3   | 154   | 147   | 127   |
|     | 14   | 3   | 200   | 185   | 142   |
|     | 15   | 3   | 180   | 165   | 115   |
|     | 16   | 3   | 215   | 152   | 120   |
|     | 17   | 3   | 135   | 113   | 80    |
|     | 18   | 3   | 145   | 111   | 102   |
|     | IN   | 27  | 1,465 | 1,266 | 978   |
| i): |      | 54  | 2,928 | 2,575 | 1,953 |





## top shelf 10







## TOP SHELF 10





## HA-HA 11









## HA-HA 11





## island 12









## island 12



## punchbowl 13











## punchbowl 13



## plateau 14







# plateau 14





## lion's mouth 15













HOLE 15



## dell 16









## dell 16





## dell 16



## short 17







## short 17



## rill 18







## rill 18



#### THE CASCADES





www.forrestrichardsongolf.com

Photography by Doug Burke ©2024 Promontory