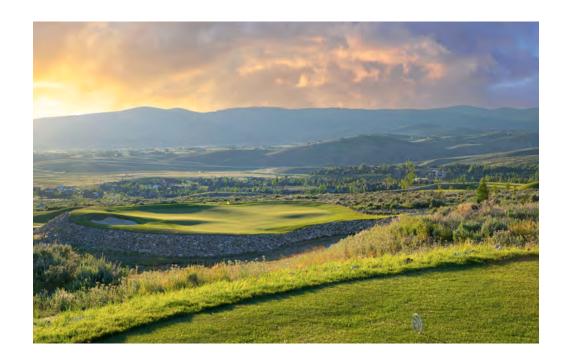

HOLE 12



## biarritz 5









#### biarritz 5

















HOLE 6



## canyon 7











|     | HOLE | PAR | •     |       |       |
|-----|------|-----|-------|-------|-------|
|     | 10   | 3   | 145   | 140   | 95    |
|     | 11   | 3   | 165   | 155   | 122   |
|     | 12   | 3   | 126   | 98    | 75    |
|     | 13   | 3   | 154   | 147   | 127   |
|     | 14   | 3   | 200   | 185   | 142   |
|     | 15   | 3   | 180   | 165   | 115   |
|     | 16   | 3   | 215   | 152   | 120   |
|     | 17   | 3   | 135   | 113   | 80    |
|     | 18   | 3   | 145   | 111   | 102   |
|     | IN   | 27  | 1,465 | 1,266 | 978   |
| i): |      | 54  | 2,928 | 2,575 | 1,953 |





## top shelf 10







## TOP SHELF 10





## HA-HA 11









## HA-HA 11





## island 12









## island 12



## punchbowl 13











## punchbowl 13



## plateau 14







# plateau 14





## lion's mouth 15













HOLE 15



## dell 16









## dell 16





## dell 16



## short 17







## short 17



## rill 18







## rill 18



#### THE CASCADES





www.forrestrichardsongolf.com

Photography by Doug Burke ©2024 Promontory