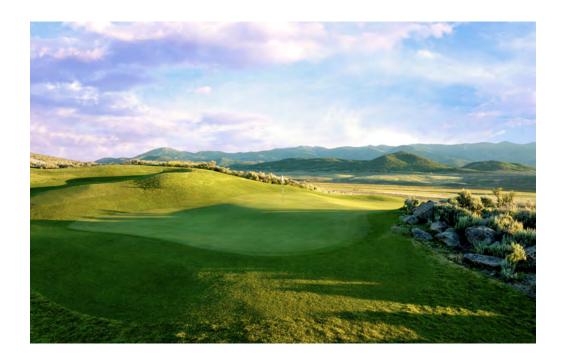

THE HILLS COURSE | A FORREST RICHARDSON DESIGN

The par-3 course that will keep you coming back for more.

"Richardson' created familiar template holes — including a Redan, a Biarritz, and a Dell — but he's also forged innovative concepts throughout, such as the stone ha-ha wall that flanks the 11th green, and the New Moon 9th that revolves around a crescent moon-shaped stacked sod feature sculpted into the green."

- JOE PASSOV, Links Magazine



## handshake 1









#### handshake 1















## мотсн З















HOLE 12



## biarritz 5









#### biarritz 5

















HOLE 6



## canyon 7











|     | HOLE | PAR | •     |       |       |
|-----|------|-----|-------|-------|-------|
|     | 10   | 3   | 145   | 140   | 95    |
|     | 11   | 3   | 165   | 155   | 122   |
|     | 12   | 3   | 126   | 98    | 75    |
|     | 13   | 3   | 154   | 147   | 127   |
|     | 14   | 3   | 200   | 185   | 142   |
|     | 15   | 3   | 180   | 165   | 115   |
|     | 16   | 3   | 215   | 152   | 120   |
|     | 17   | 3   | 135   | 113   | 80    |
|     | 18   | 3   | 145   | 111   | 102   |
|     | IN   | 27  | 1,465 | 1,266 | 978   |
| i): |      | 54  | 2,928 | 2,575 | 1,953 |





## top shelf 10







## TOP SHELF 10





## HA-HA 11









## HA-HA 11





## island 12









## island 12



## punchbowl 13











## punchbowl 13



#