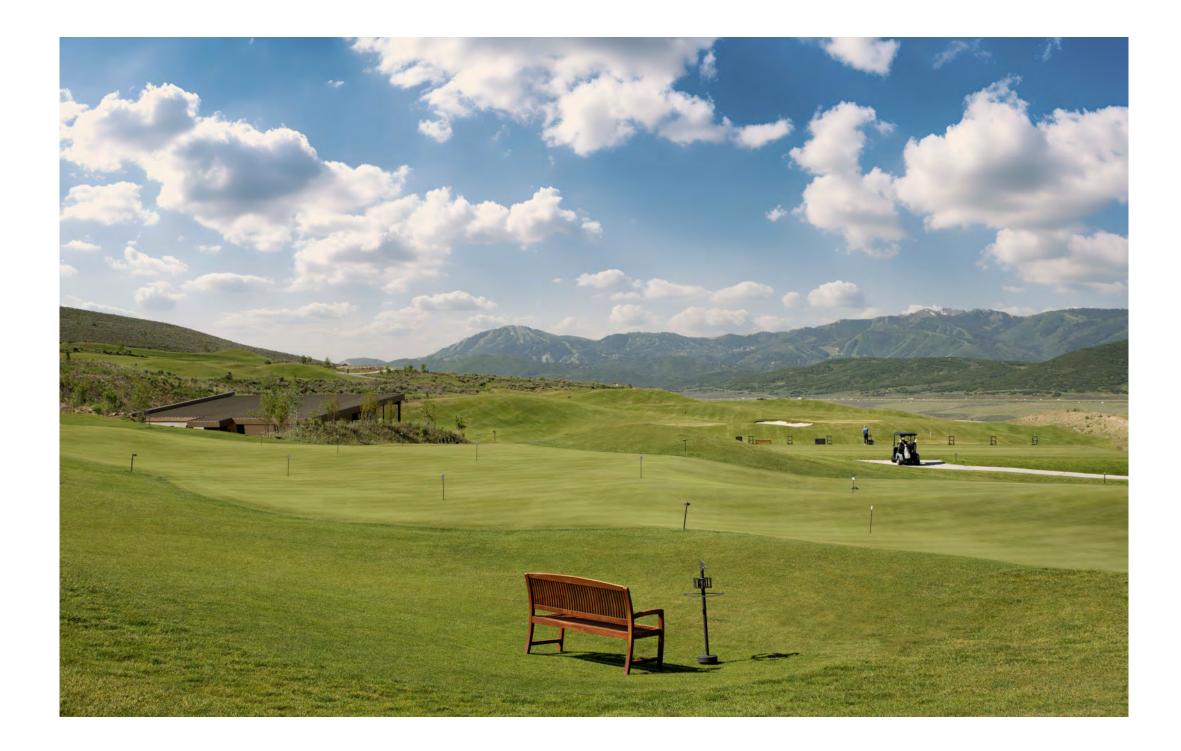

THE HILLS COURSE | A FORREST RICHARDSON DESIGN

The par-3 course that will keep you coming back for more.

"Richardson' created familiar template holes — including a Redan, a Biarritz, and a Dell — but he's also forged innovative concepts throughout, such as the stone ha-ha wall that flanks the 11th green, and the New Moon 9th that revolves around a crescent moon-shaped stacked sod feature sculpted into the green."