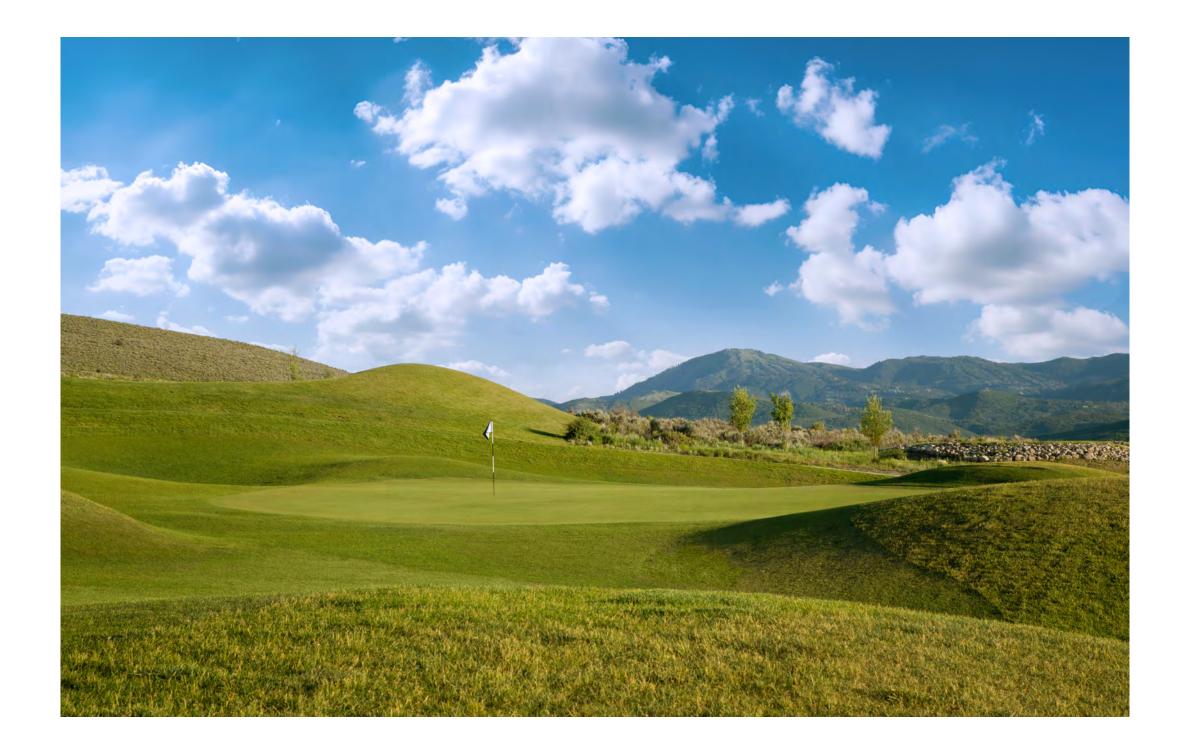

THE HILLS COURSE | A FORREST RICHARDSON DESIGN

The par-3 course that will keep you coming back for more.

"Richardson' created familiar template holes — including a Redan, a Biarritz, and a Dell — but he's also forged innovative concepts throughout, such as the stone ha-ha wall that flanks the 11th green, and the New Moon 9th that revolves around a crescent moon-shaped stacked sod feature sculpted into the green."

- JOE PASSOV, Links Magazine



## handshake 1









#### handshake 1















## мотсн З















HOLE 12



## biarritz 5









#### biarritz 5

















HOLE 6



## canyon 7











|     | HOLE | PAR | •     |       |       |
|-----|------|-----|-------|-------|-------|
|     | 10   | 3   | 145   | 140   | 95    |
|     | 11   | 3   | 165   | 155   | 122   |
|     | 12   | 3   | 126   | 98    | 75    |
|     | 13   | 3   | 154   | 147   | 127   |
|     | 14   | 3   | 200   | 185   | 142   |
|     | 15   | 3   | 180   | 165   | 115   |
|     | 16   | 3   | 215   | 152   | 120   |
|     | 17   | 3   | 135   | 113   | 80    |
|     | 18   | 3   | 145   | 111   | 102   |
|     | IN   | 27  | 1,465 | 1,266 | 978   |
| i): |      | 54  | 2,928 | 2,575 | 1,953 |





## top shelf 10







## TOP SHELF 10





## HA-HA 11









## HA-HA 11