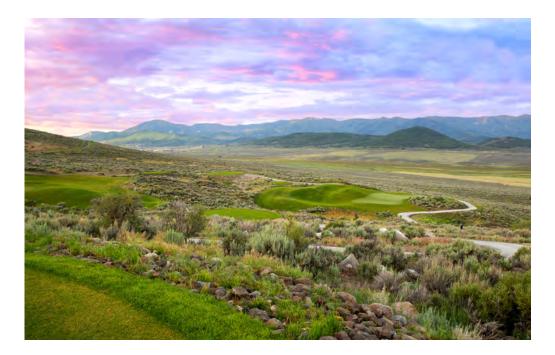

THE HILLS COURSE | A FORREST RICHARDSON DESIGN

The par-3 course that will keep you coming back for more.

"Richardson' created familiar template holes — including a Redan, a Biarritz, and a Dell — but he's also forged innovative concepts throughout, such as the stone ha-ha wall that flanks the 11th green, and the New Moon 9th that revolves around a crescent moon-shaped stacked sod feature sculpted into the green."

- JOE PASSOV, Links Magazine



## handshake 1









#### handshake 1















## мотсн З















HOLE 12



## biarritz 5









#### biarritz 5

















HOLE 6



## canyon 7











|     | HOLE | PAR | •     |       |       |
|-----|------|-----|-------|-------|-------|
|     | 10   | 3   | 145   | 140   | 95    |
|     | 11   | 3   | 165   | 155   | 122   |
|     | 12   | 3   | 126   | 98    | 75    |
|     | 13   | 3   | 154   | 147   | 127   |
|     | 14   | 3   | 200   | 185   | 142   |
|     | 15   | 3   | 180   | 165   | 115   |
|     | 16   | 3   | 215   | 152   | 120   |
|     | 17   | 3   | 135   | 113   | 80    |
|     | 18   | 3   | 145   | 111   | 102   |
|     | IN   | 27  | 1,465 | 1,266 | 978   |
| i): |      | 54  | 2,928 | 2,575 | 1,953 |





## top shelf 10







## TOP SHELF 10





## HA-HA 11









## HA-HA 11





## island 12









## island 12



## punchbowl 13











## punchbowl 13



##