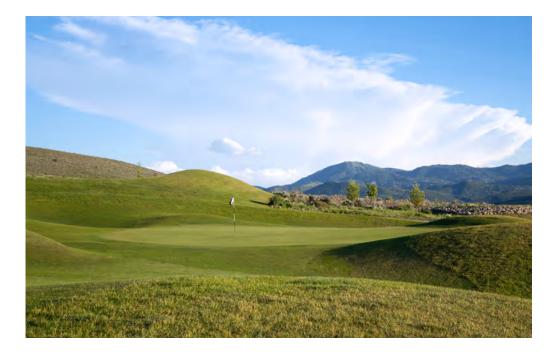

THE HILLS COURSE | A FORREST RICHARDSON DESIGN

The par-3 course that will keep you coming back for more.

"Richardson' created familiar template holes — including a Redan, a Biarritz, and a Dell — but he's also forged innovative concepts throughout, such as the stone ha-ha wall that flanks the 11th green, and the New Moon 9th that revolves around a crescent moon-shaped stacked sod feature sculpted into the green."

- JOE PASSOV, Links Magazine



## handshake 1









#### handshake 1















## мотсн З















HOLE 12



## biarritz 5









#### biarritz 5

















HOLE 6



## canyon 7











|     | HOLE | PAR | •     |       |       |
|-----|------|-----|-------|-------|-------|
|     | 10   | 3   | 145   | 140   | 95    |
|     | 11   | 3   | 165   | 155   | 122   |
|     | 12   | 3   | 126   | 98    | 75    |
|     | 13   | 3   | 154   | 147   | 127   |
|     | 14   | 3   | 200   | 185   | 142   |
|     | 15   | 3   | 180   | 165   | 115   |
|     | 16   | 3   | 215   | 152   | 120   |
|     | 17   | 3   | 135   | 113   | 80    |
|     | 18   | 3   | 145   | 111   | 102   |
|     | IN   | 27  | 1,465 | 1,266 | 978   |
| i): |      | 54  | 2,928 | 2,575 | 1,953 |





## top shelf 10







## TOP SHELF 10





## H