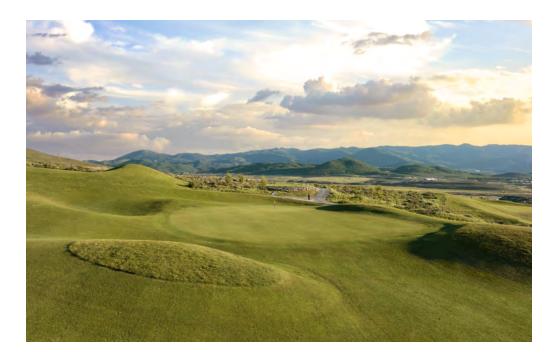

## canyon 7

|     | HOLE | PAR | •     |       |       |
|-----|------|-----|-------|-------|-------|
|     | 10   | 3   | 145   | 140   | 95    |
|     | 11   | 3   | 165   | 155   | 122   |
|     | 12   | 3   | 126   | 98    | 75    |
|     | 13   | 3   | 154   | 147   | 127   |
|     | 14   | 3   | 200   | 185   | 142   |
|     | 15   | 3   | 180   | 165   | 115   |
|     | 16   | 3   | 215   | 152   | 120   |
|     | 17   | 3   | 135   | 113   | 80    |
|     | 18   | 3   | 145   | 111   | 102   |
|     | IN   | 27  | 1,465 | 1,266 | 978   |
| i): |      | 54  | 2,928 | 2,575 | 1,953 |