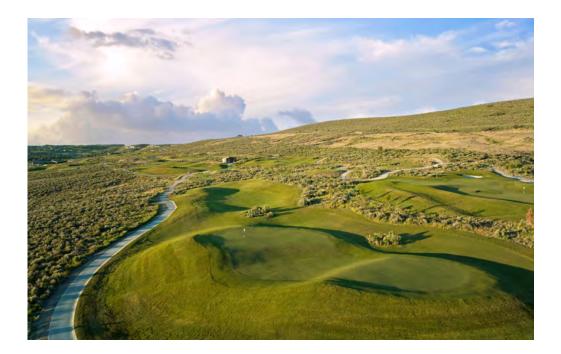

## canyon 7

|     | HOLE | PAR | •     |       |       |
|-----|------|-----|-------|-------|-------|
|     | 10   | 3   | 145   | 140   | 95    |
|     | 11   | 3   | 165   | 155   | 122   |
|     | 12   | 3   | 126   | 98    | 75    |
|     | 13   | 3   | 154   | 147   | 127   |
|     | 14   | 3   | 200   | 185   | 142   |
|     | 15   | 3   | 180   | 165   | 115   |
|     | 16   | 3   | 215   | 152   | 120   |
|     | 17   | 3   | 135   | 113   | 80    |
|     | 18   | 3   | 145   | 111   | 102   |
|     | IN   | 27  | 1,465 | 1,266 | 978   |
| i): |      | 54  | 2,928 | 2,575 | 1,953 |