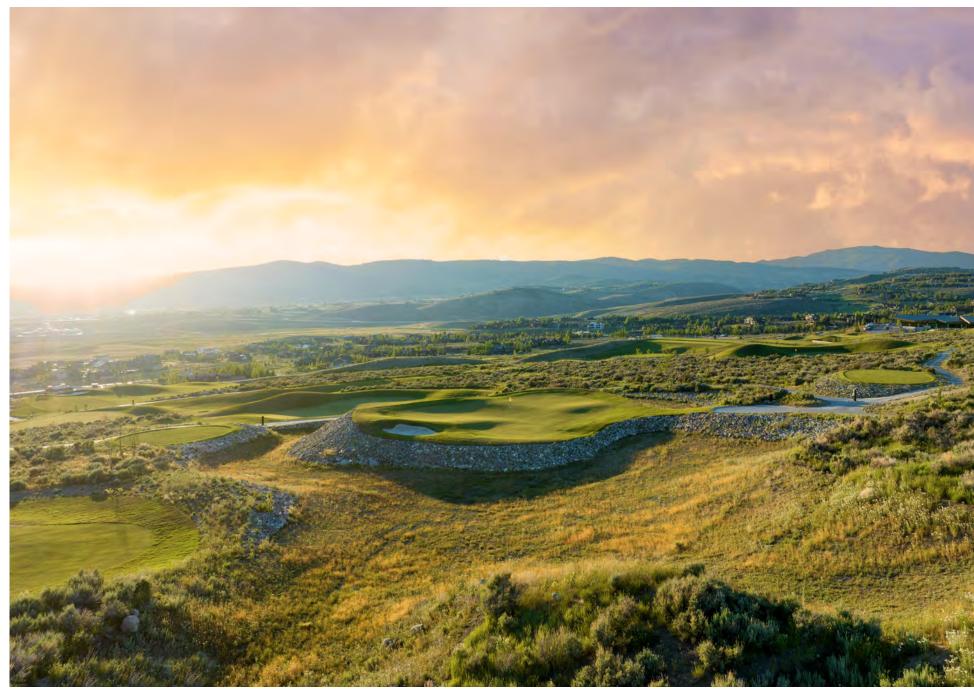

## мотсн З















HOLE 12



## biarritz 5









#### biarritz 5

















HOLE 6



## canyon 7











|     | HOLE | PAR | •     |       |       |
|-----|------|-----|-------|-------|-------|
|     | 10   | 3   | 145   | 140   | 95    |
|     | 11   | 3   | 165   | 155   | 122   |
|     | 12   | 3   | 126   | 98    | 75    |
|     | 13   | 3   | 154   | 147   | 127   |
|     | 14   | 3   | 200   | 185   | 142   |
|     | 15   | 3   | 180   | 165   | 115   |
|     | 16   | 3   | 215   | 152   | 120   |
|     | 17   | 3   | 135   | 113   | 80    |
|     | 18   | 3   | 145   | 111   | 102   |
|     | IN   | 27  | 1,465 | 1,266 | 978   |
| i): |      | 54  | 2,928 | 2,575 | 1,953 |





## top shelf 10







## TOP SHELF 10





## HA-HA 11









## HA-HA 11





## island 12









## island 12



## punchbowl 13











## punchbowl 13



## plateau 14







# plateau 14





## lion's mouth 15













HOLE 15



## dell 16









## dell 16





## dell 16



## short 17







## short 17



## rill 18







## rill 18



#### THE CASCADES





www.forrestrichardsongolf.com

Photography by Doug Burke ©2024 Promontory