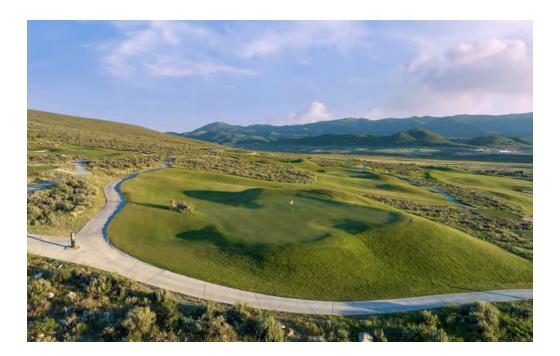

## canyon 7











|     | HOLE | PAR | •     |       |       |
|-----|------|-----|-------|-------|-------|
|     | 10   | 3   | 145   | 140   | 95    |
|     | 11   | 3   | 165   | 155   | 122   |
|     | 12   | 3   | 126   | 98    | 75    |
|     | 13   | 3   | 154   | 147   | 127   |
|     | 14   | 3   | 200   | 185   | 142   |
|     | 15   | 3   | 180   | 165   | 115   |
|     | 16   | 3   | 215   | 152   | 120   |
|     | 17   | 3   | 135   | 113   | 80    |
|     | 18   | 3   | 145   | 111   | 102   |
|     | IN   | 27  | 1,465 | 1,266 | 978   |
| i): |      | 54  | 2,928 | 2,575 | 1,953 |





## top shelf 10







## TOP SHELF 10





## HA-HA 11









## HA-HA 11





## island 12









## island 12



## punchbowl 13











## punchbowl 13



## plateau 14







# plateau 14





## lion's mouth 15













HOLE 15



## dell 16









## dell 16





## dell 16



## short 17







## short 17



## rill 18







## rill 18



#### THE CASCADES





www.forrestrichardsongolf.com

Photography by Doug Burke ©2024 Promontory