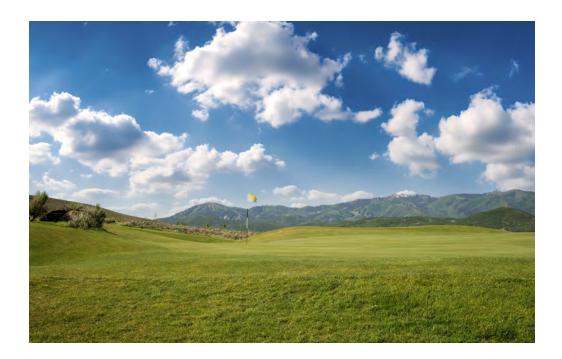

ine



## handshake 1









#### handshake 1















## мотсн З















HOLE 12



## biarritz 5









#### biarritz 5

















HOLE 6



## canyon 7











|     | HOLE | PAR | •     |       |       |
|-----|------|-----|-------|-------|-------|
|     | 10   | 3   | 145   | 140   | 95    |
|     | 11   | 3   | 165   | 155   | 122   |
|     | 12   | 3   | 126   | 98    | 75    |
|     | 13   | 3   | 154   | 147   | 127   |
|     | 14   | 3   | 200   | 185   | 142   |
|     | 15   | 3   | 180   | 165   | 115   |
|     | 16   | 3   | 215   | 152   | 120   |
|     | 17   | 3   | 135   | 113   | 80    |
|     | 18   | 3   | 145   | 111   | 102   |
|     | IN   | 27  | 1,465 | 1,266 | 978   |
| i): |      | 54  | 2,928 | 2,575 | 1,953 |





## top shelf 10







## TOP SHELF 10





## HA-HA 11









## HA-HA 11





## island 12









## island 12



## punchbowl 13











## punchbowl 13



## plateau 14







# plateau 14





## lion's mouth 15













HOLE 15



## dell 16









## dell 16





## dell 16



## short 17







## short 17



## rill 18







## rill 18



#### THE CASCADES





www.forrestrichardsongolf.com

Photography by Doug Burke ©2024 Promontory