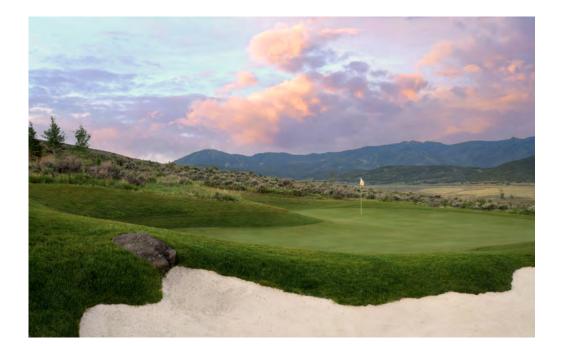

PAR | •     |       |       |
|-----|------|-----|-------|-------|-------|
|     | 10   | 3   | 145   | 140   | 95    |
|     | 11   | 3   | 165   | 155   | 122   |
|     | 12   | 3   | 126   | 98    | 75    |
|     | 13   | 3   | 154   | 147   | 127   |
|     | 14   | 3   | 200   | 185   | 142   |
|     | 15   | 3   | 180   | 165   | 115   |
|     | 16   | 3   | 215   | 152   | 120   |
|     | 17   | 3   | 135   | 113   | 80    |
|     | 18   | 3   | 145   | 111   | 102   |
|     | IN   | 27  | 1,465 | 1,266 | 978   |
| i): |      | 54  | 2,928 | 2,575 | 1,953 |





## top shelf 10







## TOP SHELF 10





## HA-HA 11









## HA-HA 11





## island 12









## island 12



## punchbowl 13











## punchbowl 13



## plateau 14







# plateau 14





## lion's mouth 15













HOLE 15



## dell 16









## dell 16





## dell 16



## short 17







## short 17



## rill 18







## rill 18



#### THE CASCADES





www.forrestrichardsongolf.com

Photography by Doug Burke ©2024 Promontory