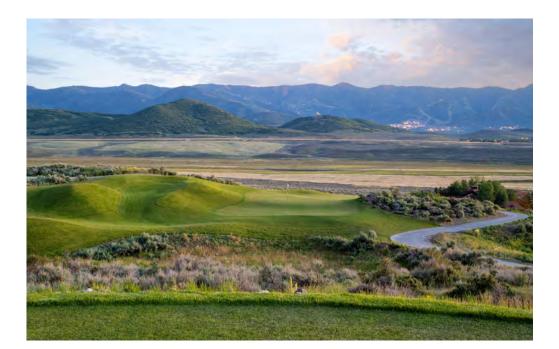

## canyon 7

|     | HOLE | PAR | •     |       |       |
|-----|------|-----|-------|-------|-------|
|     | 10   | 3   | 145   | 140   | 95    |
|     | 11   | 3   | 165   | 155   | 122   |
|     | 12   | 3   | 126   | 98    | 75    |
|     | 13   | 3   | 154   | 147   | 127   |
|     | 14   | 3   | 200   | 185   | 142   |
|     | 15   | 3   | 180   | 165   | 115   |
|     | 16   | 3   | 215   | 152   | 120   |
|     | 17   | 3   | 135   | 113   | 80    |
|     | 18   | 3   | 145   | 111   | 102   |
|     | IN   | 27  | 1,465 | 1,266 | 978   |
| i): |      | 54  | 2,928 | 2,575 | 1,953 |