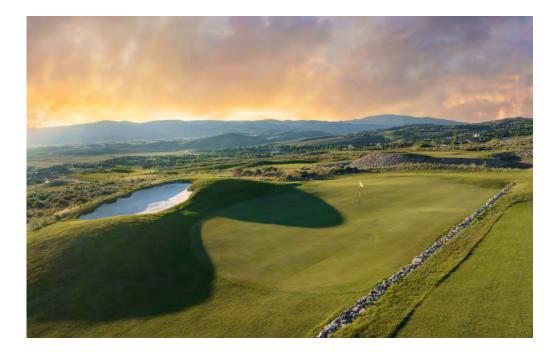

shake 1















## мотсн З















HOLE 12



## biarritz 5









#### biarritz 5

















HOLE 6



## canyon 7











|     | HOLE | PAR | •     |       |       |
|-----|------|-----|-------|-------|-------|
|     | 10   | 3   | 145   | 140   | 95    |
|     | 11   | 3   | 165   | 155   | 122   |
|     | 12   | 3   | 126   | 98    | 75    |
|     | 13   | 3   | 154   | 147   | 127   |
|     | 14   | 3   | 200   | 185   | 142   |
|     | 15   | 3   | 180   | 165   | 115   |
|     | 16   | 3   | 215   | 152   | 120   |
|     | 17   | 3   | 135   | 113   | 80    |
|     | 18   | 3   | 145   | 111   | 102   |
|     | IN   | 27  | 1,465 | 1,266 | 978   |
| i): |      | 54  | 2,928 | 2,575 | 1,953 |





## top shelf 10







## TOP SHELF 10





## HA-HA 11









## HA-HA 11





## island 12









## island 12



## punchbowl 13











## punchbowl 13



## plateau 14







# plateau 14





## lion's mouth 15













HOLE 15



## dell 16









## dell 16





## dell 16



## short 17







## short 17



## rill 18







## rill 18



#### THE CASCADES





www.forrestrichardsongolf.com

Photography by Doug Burke ©2024 Promontory