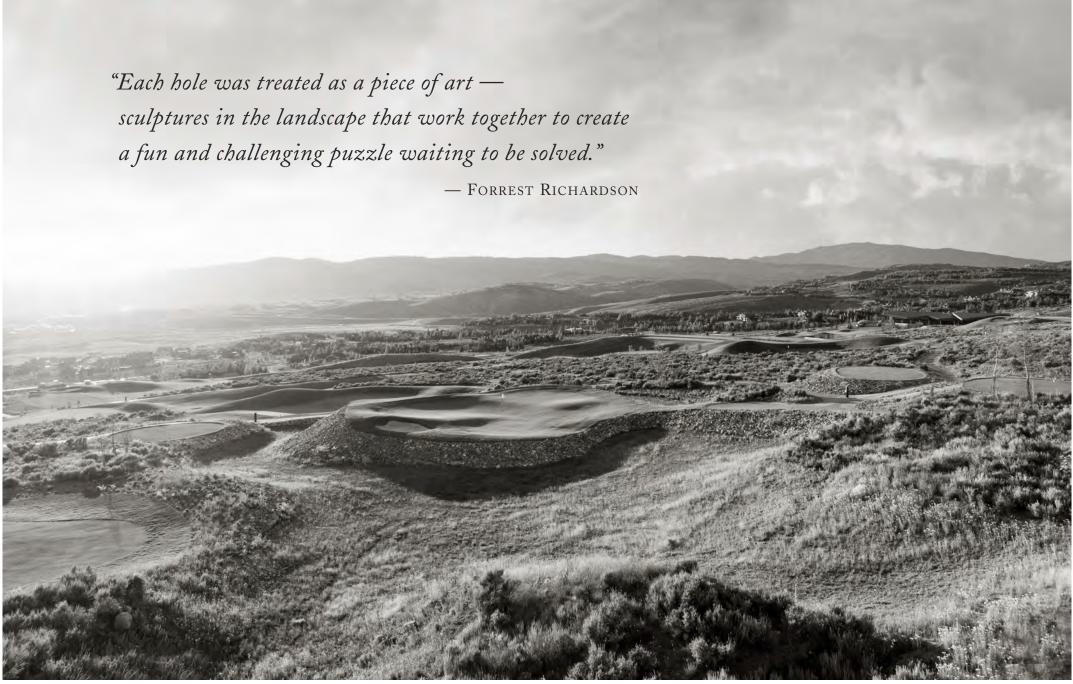

THE HILLS COURSE | A FORREST RICHARDSON DESIGN

The par-3 course that will keep you coming back for more.

"Richardson' created familiar template holes — including a Redan, a Biarritz, and a Dell — but he's also forged innovative concepts throughout, such as the stone ha-ha wall that flanks the 11th green, and the New Moon 9th that revolves around a crescent moon-shaped stacked sod feature sculpted into the green."