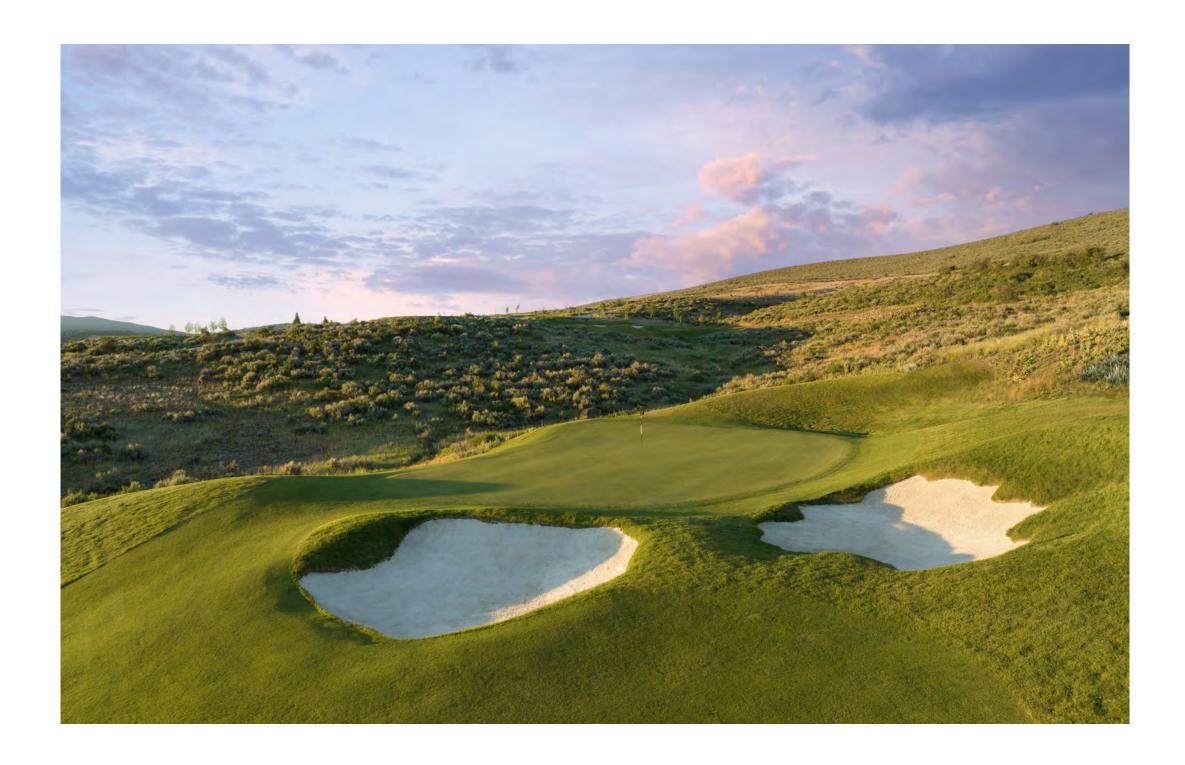

## canyon 7

|     | HOLE | PAR | •     |       |       |
|-----|------|-----|-------|-------|-------|
|     | 10   | 3   | 145   | 140   | 95    |
|     | 11   | 3   | 165   | 155   | 122   |
|     | 12   | 3   | 126   | 98    | 75    |
|     | 13   | 3   | 154   | 147   | 127   |
|     | 14   | 3   | 200   | 185   | 142   |
|     | 15   | 3   | 180   | 165   | 115   |
|     | 16   | 3   | 215   | 152   | 120   |
|     | 17   | 3   | 135   | 113   | 80    |
|     | 18   | 3   | 145   | 111   | 102   |
|     | IN   | 27  | 1,465 | 1,266 | 978   |
| i): |      | 54  | 2,928 | 2,575 | 1,953 |