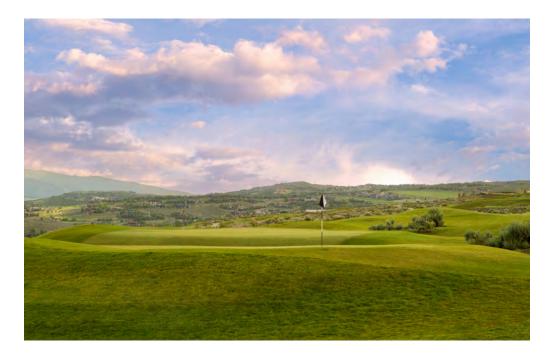

THE HILLS COURSE | A FORREST RICHARDSON DESIGN

The par-3 course that will keep you coming back for more.

"Richardson' created familiar template holes — including a Redan, a Biarritz, and a Dell — but he's also forged innovative concepts throughout, such as the stone ha-ha wall that flanks the 11th green, and the New Moon 9th that revolves around a crescent moon-shaped stacked sod feature sculpted into the green."

- JOE PASSOV, Links Magazine



## handshake 1









#### handshake 1















## мотсн З















HOLE 12



## biarritz 5









#### biarritz 5

















HOLE 6



## canyon 7











|     | HOLE | PAR | •     |       |       |
|-----|------|-----|-------|-------|-------|
|     | 10   | 3   | 145   | 140   | 95    |
|     | 11   | 3   | 165   | 155   | 122   |
|     | 12   | 3   | 126   | 98    | 75    |
|     | 13   | 3   | 154   | 147   | 127   |
|     | 14   | 3   | 200   | 185   | 142   |
|     | 15   | 3   | 180   | 165   | 115   |
|     | 16   | 3   | 215   | 152   | 120   |
|     | 17   | 3   | 135   | 113   | 80    |
|     | 18   | 3   | 145   | 111   | 102   |
|     | IN   | 27  | 1,465 | 1,266 | 978   |
| i): |      | 54  | 2,928 | 2,575 | 1,953 |





## top shelf 10







## TOP SHELF 10





## HA-HA 11









## HA-HA 11





## island 12









## island 12



## punchbowl 13