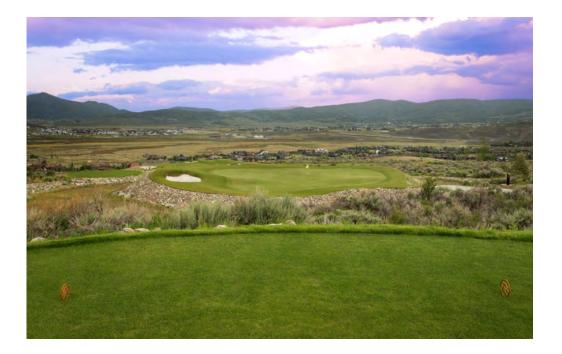

HOLE 12



## biarritz 5









#### biarritz 5

















HOLE 6



## canyon 7











|     | HOLE | PAR | •     |       |       |
|-----|------|-----|-------|-------|-------|
|     | 10   | 3   | 145   | 140   | 95    |
|     | 11   | 3   | 165   | 155   | 122   |
|     | 12   | 3   | 126   | 98    | 75    |
|     | 13   | 3   | 154   | 147   | 127   |
|     | 14   | 3   | 200   | 185   | 142   |
|     | 15   | 3   | 180   | 165   | 115   |
|     | 16   | 3   | 215   | 152   | 120   |
|     | 17   | 3   | 135   | 113   | 80    |
|     | 18   | 3   | 145   | 111   | 102   |
|     | IN   | 27  | 1,465 | 1,266 | 978   |
| i): |      | 54  | 2,928 | 2,575 | 1,953 |





## top shelf 10







## TOP SHELF 10





## HA-HA 11









## HA-HA 11





## island 12









## island 12



## punchbowl 13











## punchbowl 13



## plateau 14







# plateau 14





## lion's mouth 15













HOLE 15



## dell 16









## dell 16





## dell 16



## short 17







## short 17



## rill 18







## rill 18



#### THE CASCADES





www.forrestrichardsongolf.com

Photography by Doug Burke ©2024 Promontory