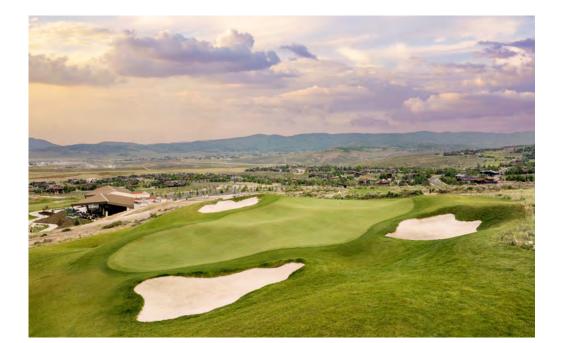

| 3   | 145   | 140   | 95    |
|     | 11   | 3   | 165   | 155   | 122   |
|     | 12   | 3   | 126   | 98    | 75    |
|     | 13   | 3   | 154   | 147   | 127   |
|     | 14   | 3   | 200   | 185   | 142   |
|     | 15   | 3   | 180   | 165   | 115   |
|     | 16   | 3   | 215   | 152   | 120   |
|     | 17   | 3   | 135   | 113   | 80    |
|     | 18   | 3   | 145   | 111   | 102   |
|     | IN   | 27  | 1,465 | 1,266 | 978   |
| i): |      | 54  | 2,928 | 2,575 | 1,953 |





## top shelf 10







## TOP SHELF 10





## HA-HA 11









## HA-HA 11





## island 12









## island 12



## punchbowl 13











## punchbowl 13



## plateau 14







# plateau 14





## lion's mouth 15













HOLE 15



## dell 16









## dell 16





## dell 16



## short 17







## short 17



## rill 18







## rill 18



#### THE CASCADES





www.forrestrichardsongolf.com

Photography by Doug Burke ©2024 Promontory