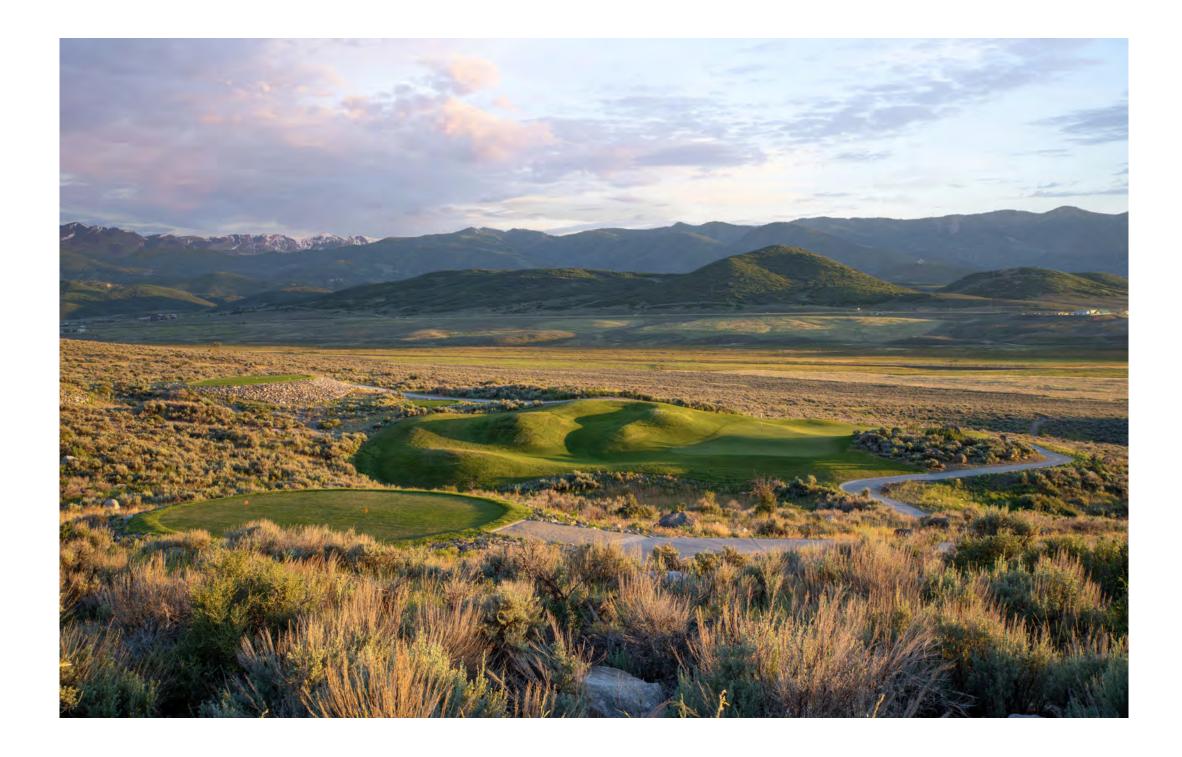

THE HILLS COURSE | A FORREST RICHARDSON DESIGN

The par-3 course that will keep you coming back for more.

"Richardson' created familiar template holes — including a Redan, a Biarritz, and a Dell — but he's also forged innovative concepts throughout, such as the stone ha-ha wall that flanks the 11th green, and the New Moon 9th that revolves around a crescent moon-shaped stacked sod feature sculpted into the green."

- JOE PASSOV, Links Magazine



## handshake 1









#### handshake 1















## мотсн З















HOLE 12



## biarritz 5









#### biarritz 5

















HOLE 6



## canyon 7











|     | HOLE | PAR | •     |       |       |
|-----|------|-----|-------|-------|-------|
|     | 10   | 3   | 145   | 140   | 95    |
|     | 11   | 3   | 165   | 155   | 122   |
|     | 12   | 3   | 126   | 98    | 75    |
|     | 13   | 3   | 154   | 147   | 127   |
|     | 14   | 3   | 200   | 185   | 142   |
|     | 15   | 3   | 180   | 165   | 115   |
|     | 16   | 3   | 215   | 152   | 120   |
|     | 17   | 3   | 135   | 113   | 80    |
|     | 18   | 3   | 145   | 111   | 102   |
|     | IN   | 27  | 1,465 | 1,266 | 978   |
| i): |      | 54  | 2,928 | 2,575 | 1,953 |





## top shelf 10







## TOP SHELF 10





## HA-HA 11









## HA-HA 11





## island 12









## island 12



## punchbowl 13











## punchbowl 1