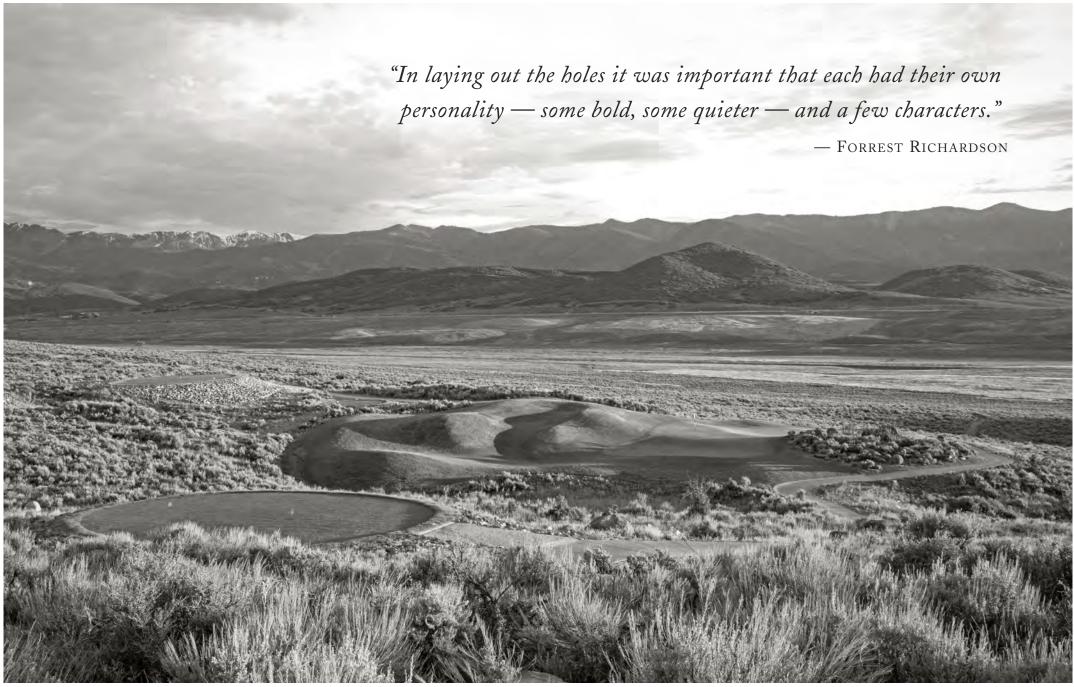

THE HILLS COURSE | A FORREST RICHARDSON DESIGN

The par-3 course that will keep you coming back for more.

"Richardson' created familiar template holes — including a Redan, a Biarritz, and a Dell — but he's also forged innovative concepts throughout, such as the stone ha-ha wall that flanks the 11th green, and the New Moon 9th that revolves around a crescent moon-shaped stacked sod feature sculpted into the green."