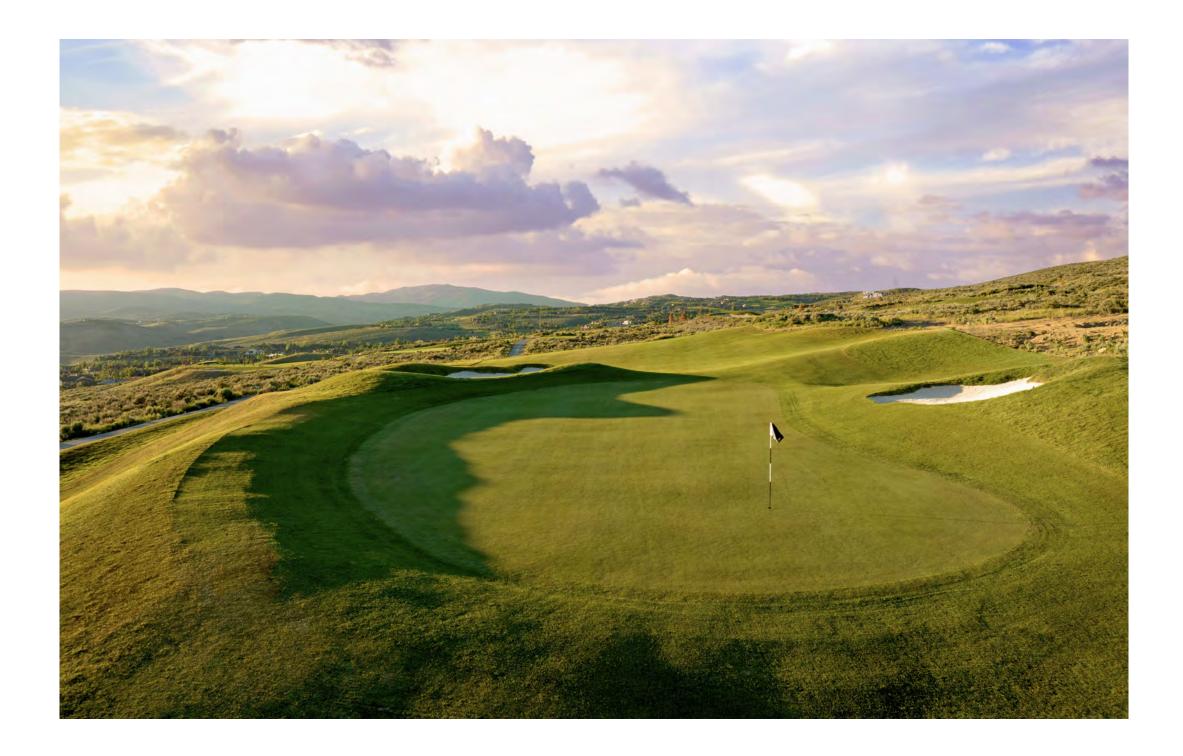

THE HILLS COURSE | A FORREST RICHARDSON DESIGN

The par-3 course that will keep you coming back for more.

"Richardson' created familiar template holes — including a Redan, a Biarritz, and a Dell — but he's also forged innovative concepts throughout, such as the stone ha-ha wall that flanks the 11th green, and the New Moon 9th that revolves around a crescent moon-shaped stacked sod feature sculpted into the green."

- JOE PASSOV, Links Magazine



## handshake 1









#### handshake 1















## мотсн З















HOLE 12



## biarritz 5









#### biarritz 5

















HOLE 6



## canyon 7











|     | HOLE | PAR | •     |       |       |
|-----|------|-----|-------|-------|-------|
|     | 10   | 3   | 145   | 140   | 95    |
|     | 11   | 3   | 165   | 155   | 122   |
|     | 12   | 3   | 126   | 98    | 75    |
|     | 13   | 3   | 154   | 147   | 127   |
|     | 14   | 3   | 200   | 185   | 142   |
|     | 15   | 3   | 180   | 165   | 115   |
|     | 16   | 3   | 215   | 152   | 120   |
|     | 17   | 3   | 135   | 113   | 80    |
|     | 18   | 3   | 145   | 111   | 102   |
|     | IN   | 27  | 1,465 | 1,266 | 978   |
| i): |      | 54  | 2,928 | 2,575 | 1,953 |





## top shelf 10







## TOP SHELF 10





## HA-HA 11









## HA-HA 11





## island 12