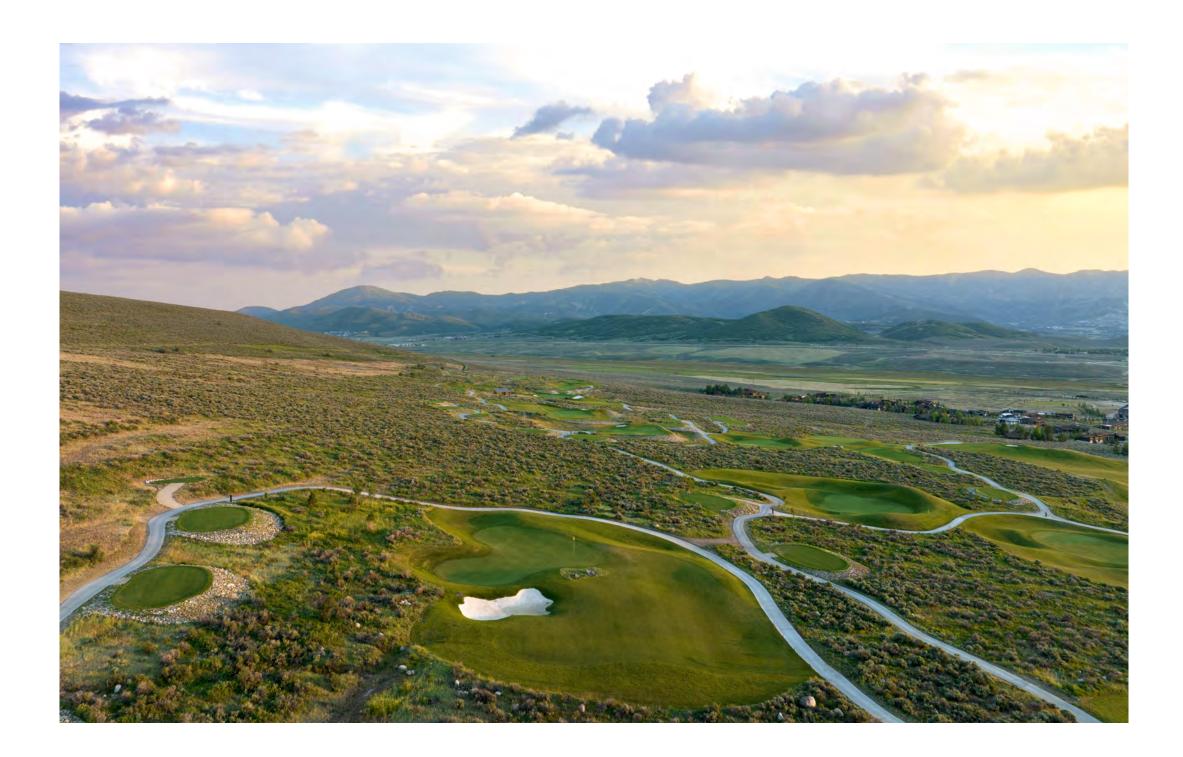

THE HILLS COURSE | A FORREST RICHARDSON DESIGN

The par-3 course that will keep you coming back for more.

"Richardson' created familiar template holes — including a Redan, a Biarritz, and a Dell — but he's also forged innovative concepts throughout, such as the stone ha-ha wall that flanks the 11th green, and the New Moon 9th that revolves around a crescent moon-shaped stacked sod feature sculpted into the green."