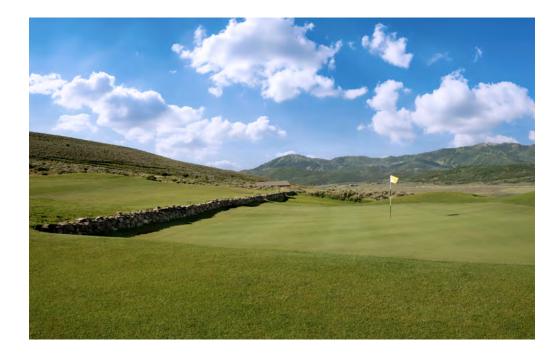

ndshake 1















## мотсн З















HOLE 12



## biarritz 5









#### biarritz 5

















HOLE 6



## canyon 7











|     | HOLE | PAR | •     |       |       |
|-----|------|-----|-------|-------|-------|
|     | 10   | 3   | 145   | 140   | 95    |
|     | 11   | 3   | 165   | 155   | 122   |
|     | 12   | 3   | 126   | 98    | 75    |
|     | 13   | 3   | 154   | 147   | 127   |
|     | 14   | 3   | 200   | 185   | 142   |
|     | 15   | 3   | 180   | 165   | 115   |
|     | 16   | 3   | 215   | 152   | 120   |
|     | 17   | 3   | 135   | 113   | 80    |
|     | 18   | 3   | 145   | 111   | 102   |
|     | IN   | 27  | 1,465 | 1,266 | 978   |
| i): |      | 54  | 2,928 | 2,575 | 1,953 |





## top shelf 10







## TOP SHELF 10





## HA-HA 11









## HA-HA 11





## island 12









## island 12



## punchbowl 13











## punchbowl 13



## plateau 14







# plateau 14





## lion's mouth 15













HOLE 15



## dell 16









## dell 16





## dell 16



## short 17







## short 17



## rill 18







## rill 18



#### THE CASCADES





www.forrestrichardsongolf.com

Photography by Doug Burke ©2024 Promontory