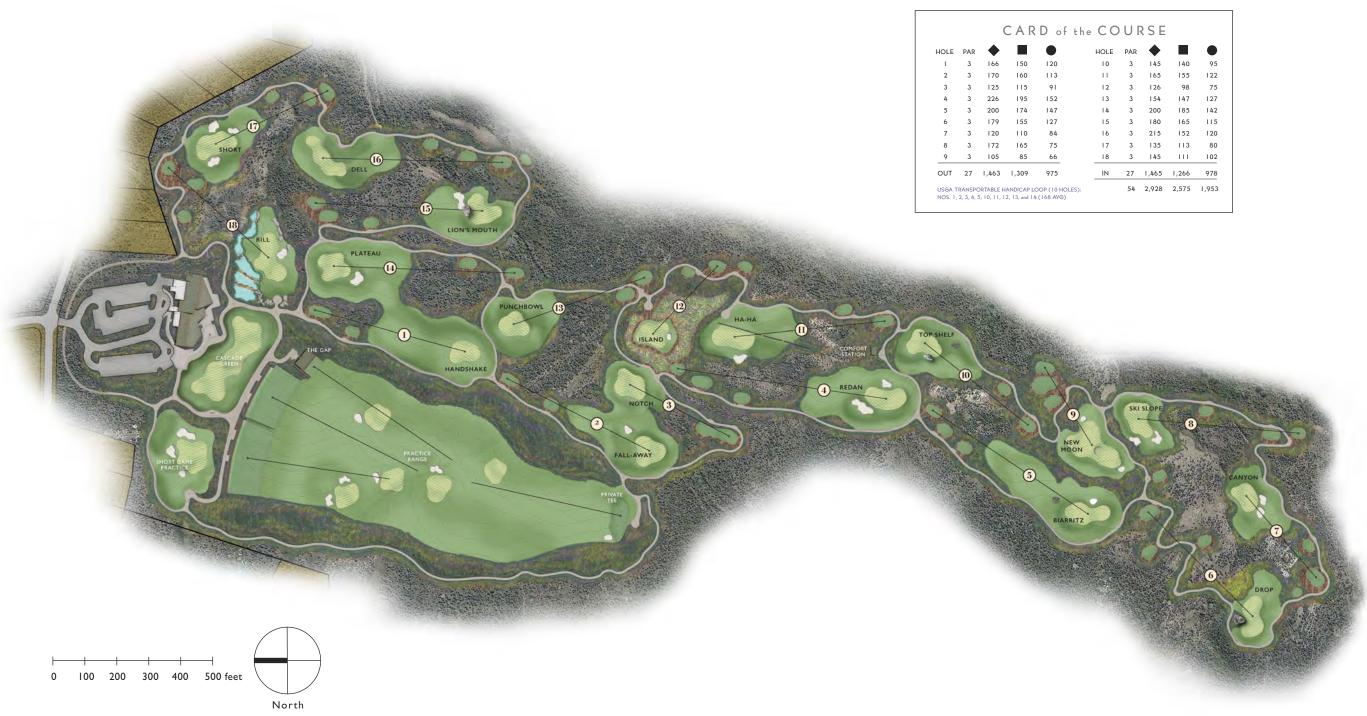

THE HILLS COURSE | A FORREST RICHARDSON DESIGN

The par-3 course that will keep you coming back for more.

"Richardson' created familiar template holes — including a Redan, a Biarritz, and a Dell — but he's also forged innovative concepts throughout, such as the stone ha-ha wall that flanks the 11th green, and the New Moon 9th that revolves around a crescent moon-shaped stacked sod feature sculpted into the green."

## handshake 1

#### handshake 1

## мотсн З

HOLE 12

## biarritz 5

#### biarritz 5

HOLE 6

## canyon 7

|     | HOLE | PAR | •     |       |       |
|-----|------|-----|-------|-------|-------|
|     | 10   | 3   | 145   | 140   | 95    |
|     | 11   | 3   | 165   | 155   | 122   |
|     | 12   | 3   | 126   | 98    | 75    |
|     | 13   | 3   | 154   | 147   | 127   |
|     | 14   | 3   | 200   | 185   | 142   |
|     | 15   | 3   | 180   | 165   | 115   |
|     | 16   | 3   | 215   | 152   | 120   |
|     | 17   | 3   | 135   | 113   | 80    |
|     | 18   | 3   | 145   | 111   | 102   |
|     | IN   | 27  | 1,465 | 1,266 | 978   |
| i): |      | 54  | 2,928 | 2,575 | 1,953 |

## top shelf 10

## HA-HA 11

## island 12

## punchbowl 13

## plateau 14

# plateau 14

## lion's mouth 15

HOLE 15

## dell 16

## short 17

## rill 18