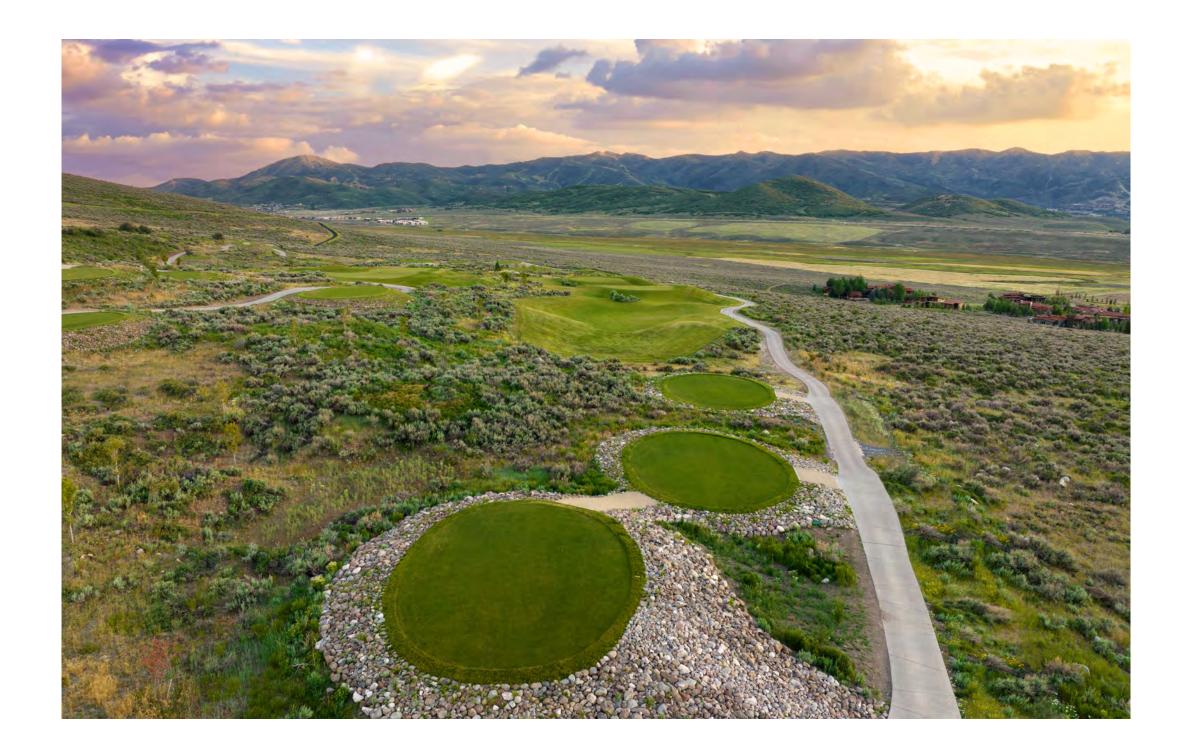

THE HILLS COURSE | A FORREST RICHARDSON DESIGN

The par-3 course that will keep you coming back for more.

"Richardson' created familiar template holes — including a Redan, a Biarritz, and a Dell — but he's also forged innovative concepts throughout, such as the stone ha-ha wall that flanks the 11th green, and the New Moon 9th that revolves around a crescent moon-shaped stacked sod feature sculpted into the green."

- JOE PASSOV, Links Magazine



## handshake 1









#### handshake 1















## мотсн З















HOLE 12



## biarritz 5









#### biarritz 5

















HOLE 6



## canyon 7











|     | HOLE | PAR | •     |       |       |
|-----|------|-----|-------|-------|-------|
|     | 10   | 3   | 145   | 140   | 95    |
|     | 11   | 3   | 165   | 155   | 122   |
|     | 12   | 3   | 126   | 98    | 75    |
|     | 13   | 3   | 154   | 147   | 127   |
|     | 14   | 3   | 200   | 185   | 142   |
|     | 15   | 3   | 180   | 165   | 115   |
|     | 16   | 3   | 215   | 152   | 120   |
|     | 17   | 3   | 135   | 113   | 80    |
|     | 18   | 3   | 145   | 111   | 102   |
|     | IN   | 27  | 1,465 | 1,266 | 978   |
| i): |      | 54  | 2,928 | 2,575 | 1,953 |





## top shelf 10







## TOP SHELF 10





## HA-HA 11









## HA-HA 11





## island 12









## island 12