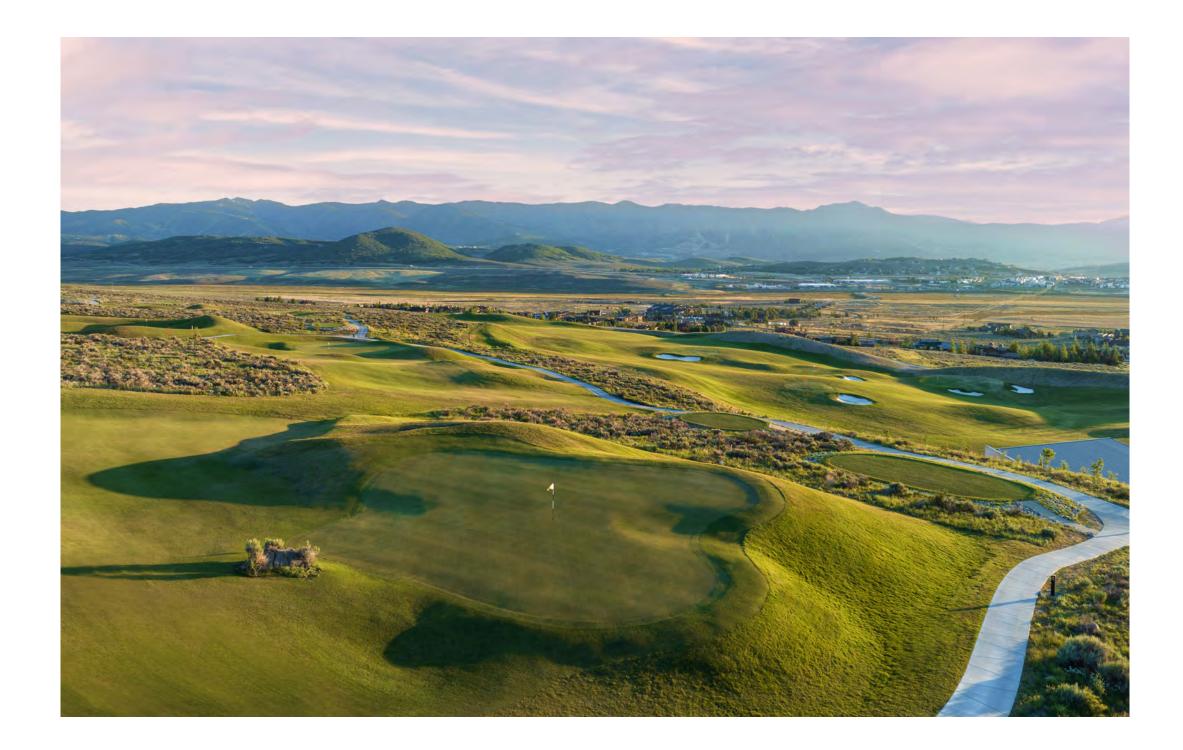

HOLE 6



## canyon 7











|     | HOLE | PAR | •     |       |       |
|-----|------|-----|-------|-------|-------|
|     | 10   | 3   | 145   | 140   | 95    |
|     | 11   | 3   | 165   | 155   | 122   |
|     | 12   | 3   | 126   | 98    | 75    |
|     | 13   | 3   | 154   | 147   | 127   |
|     | 14   | 3   | 200   | 185   | 142   |
|     | 15   | 3   | 180   | 165   | 115   |
|     | 16   | 3   | 215   | 152   | 120   |
|     | 17   | 3   | 135   | 113   | 80    |
|     | 18   | 3   | 145   | 111   | 102   |
|     | IN   | 27  | 1,465 | 1,266 | 978   |
| i): |      | 54  | 2,928 | 2,575 | 1,953 |





## top shelf 10







## TOP SHELF 10





## HA-HA 11









## HA-HA 11





## island 12









## island 12



## punchbowl 13











## punchbowl 13



## plateau 14







# plateau 14





## lion's mouth 15













HOLE 15



## dell 16









## dell 16





## dell 16



## short 17







## short 17



## rill 18







## rill 18



#### THE CASCADES





www.forrestrichardsongolf.com

Photography by Doug Burke ©2024 Promontory