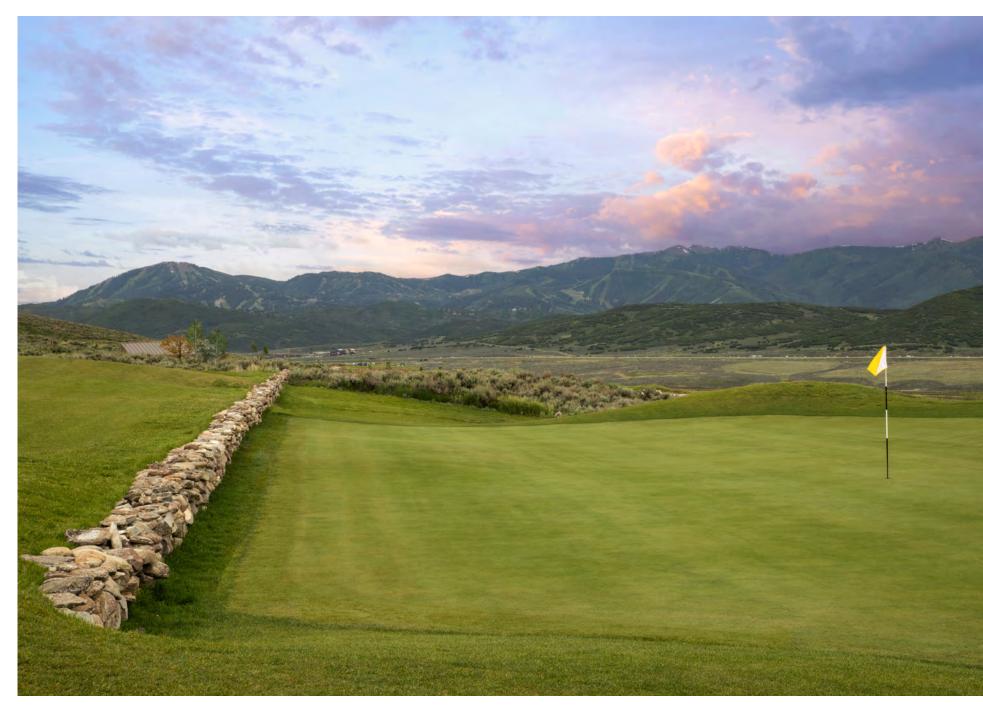

THE HILLS COURSE | A FORREST RICHARDSON DESIGN

The par-3 course that will keep you coming back for more.

"Richardson' created familiar template holes — including a Redan, a Biarritz, and a Dell — but he's also forged innovative concepts throughout, such as the stone ha-ha wall that flanks the 11th green, and the New Moon 9th that revolves around a crescent moon-shaped stacked sod feature sculpted into the green."

## HA-HA 11