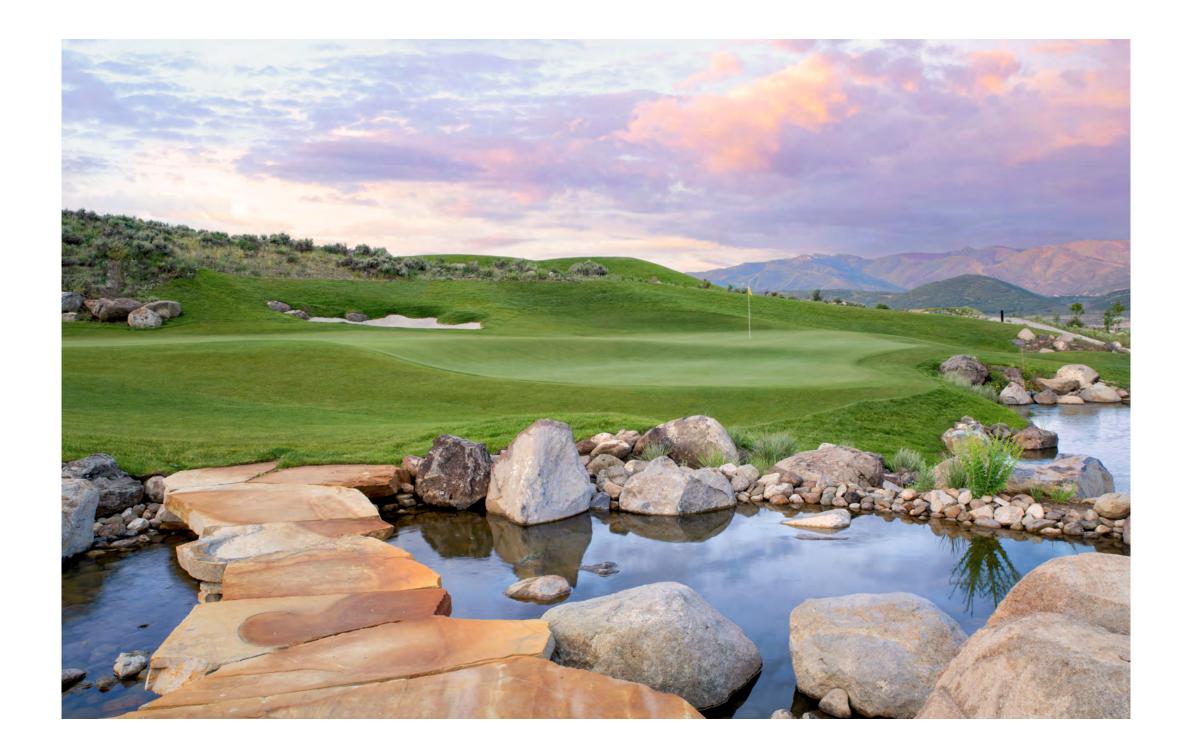

40   | 95    |
|     | 11   | 3   | 165   | 155   | 122   |
|     | 12   | 3   | 126   | 98    | 75    |
|     | 13   | 3   | 154   | 147   | 127   |
|     | 14   | 3   | 200   | 185   | 142   |
|     | 15   | 3   | 180   | 165   | 115   |
|     | 16   | 3   | 215   | 152   | 120   |
|     | 17   | 3   | 135   | 113   | 80    |
|     | 18   | 3   | 145   | 111   | 102   |
|     | IN   | 27  | 1,465 | 1,266 | 978   |
| i): |      | 54  | 2,928 | 2,575 | 1,953 |





## top shelf 10







## TOP SHELF 10





## HA-HA 11









## HA-HA 11





## island 12









## island 12



## punchbowl 13











## punchbowl 13



## plateau 14







# plateau 14





## lion's mouth 15













HOLE 15



## dell 16









## dell 16





## dell 16



## short 17







## short 17



## rill 18







## rill 18



#### THE CASCADES





www.forrestrichardsongolf.com

Photography by Doug Burke ©2024 Promontory