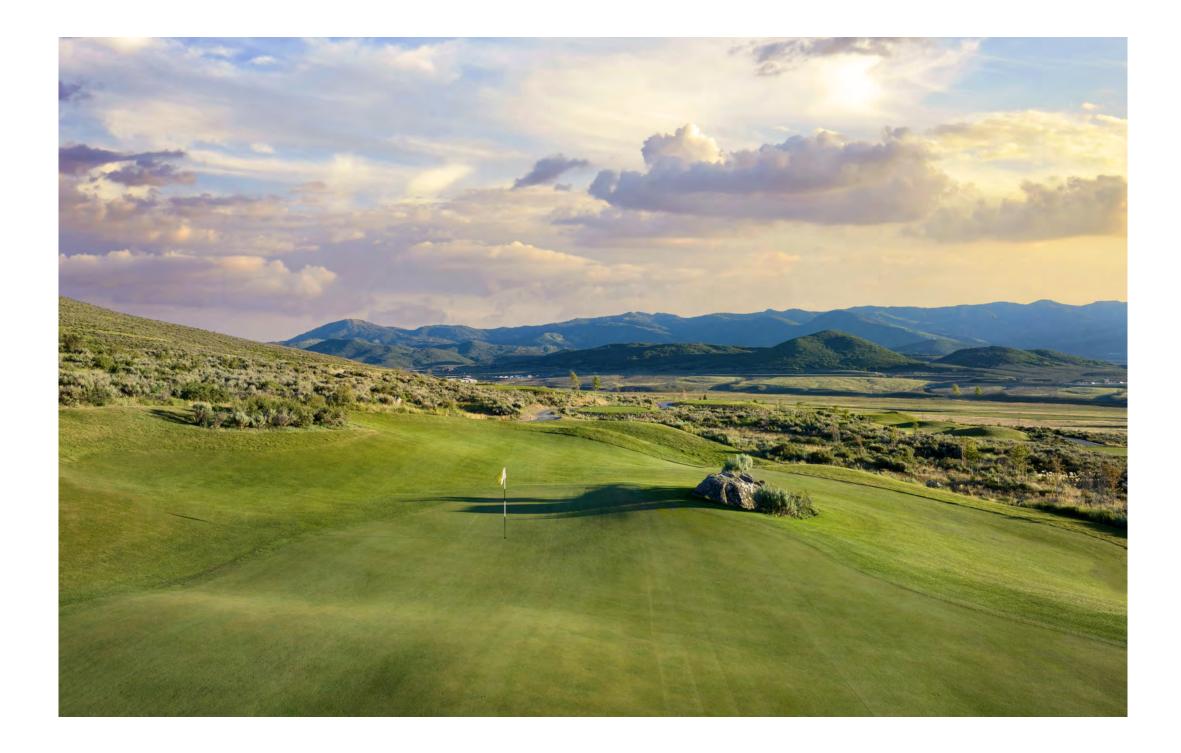

THE HILLS COURSE | A FORREST RICHARDSON DESIGN

The par-3 course that will keep you coming back for more.

"Richardson' created familiar template holes — including a Redan, a Biarritz, and a Dell — but he's also forged innovative concepts throughout, such as the stone ha-ha wall that flanks the 11th green, and the New Moon 9th that revolves around a crescent moon-shaped stacked sod feature sculpted into the green."