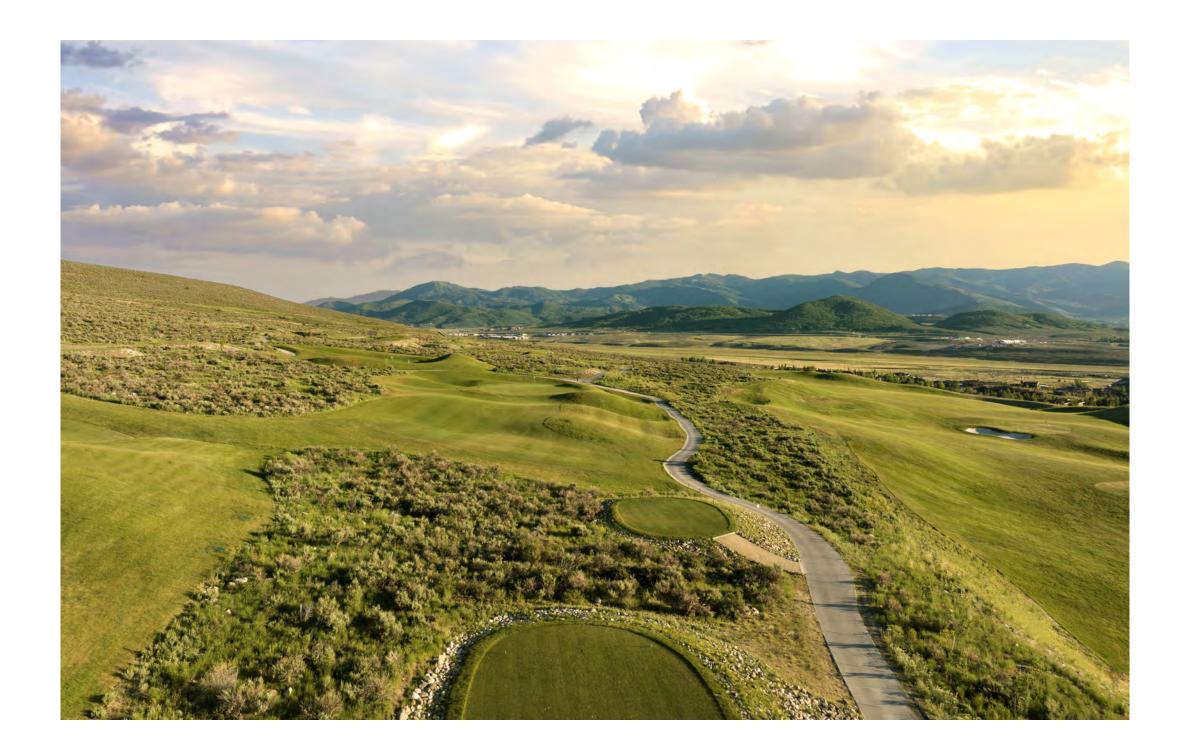

THE HILLS COURSE | A FORREST RICHARDSON DESIGN

The par-3 course that will keep you coming back for more.

"Richardson' created familiar template holes — including a Redan, a Biarritz, and a Dell — but he's also forged innovative concepts throughout, such as the stone ha-ha wall that flanks the 11th green, and the New Moon 9th that revolves around a crescent moon-shaped stacked sod feature sculpted into the green."