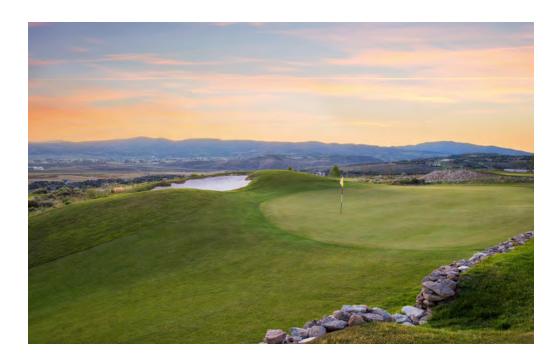

ake 1















## мотсн З















HOLE 12



## biarritz 5









#### biarritz 5

















HOLE 6



## canyon 7











|     | HOLE | PAR | •     |       |       |
|-----|------|-----|-------|-------|-------|
|     | 10   | 3   | 145   | 140   | 95    |
|     | 11   | 3   | 165   | 155   | 122   |
|     | 12   | 3   | 126   | 98    | 75    |
|     | 13   | 3   | 154   | 147   | 127   |
|     | 14   | 3   | 200   | 185   | 142   |
|     | 15   | 3   | 180   | 165   | 115   |
|     | 16   | 3   | 215   | 152   | 120   |
|     | 17   | 3   | 135   | 113   | 80    |
|     | 18   | 3   | 145   | 111   | 102   |
|     | IN   | 27  | 1,465 | 1,266 | 978   |
| i): |      | 54  | 2,928 | 2,575 | 1,953 |





## top shelf 10







## TOP SHELF 10





## HA-HA 11









## HA-HA 11





## island 12









## island 12



## punchbowl 13











## punchbowl 13



## plateau 14







# plateau 14





## lion's mouth 15













HOLE 15



## dell 16









## dell 16





## dell 16



## short 17







## short 17



## rill 18







## rill 18



#### THE CASCADES





www.forrestrichardsongolf.com

Photography by Doug Burke ©2024 Promontory