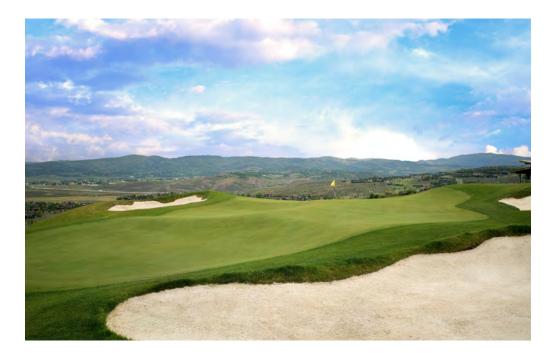

| 3   | 145   | 140   | 95    |
|     | 11   | 3   | 165   | 155   | 122   |
|     | 12   | 3   | 126   | 98    | 75    |
|     | 13   | 3   | 154   | 147   | 127   |
|     | 14   | 3   | 200   | 185   | 142   |
|     | 15   | 3   | 180   | 165   | 115   |
|     | 16   | 3   | 215   | 152   | 120   |
|     | 17   | 3   | 135   | 113   | 80    |
|     | 18   | 3   | 145   | 111   | 102   |
|     | IN   | 27  | 1,465 | 1,266 | 978   |
| i): |      | 54  | 2,928 | 2,575 | 1,953 |





## top shelf 10







## TOP SHELF 10





## HA-HA 11









## HA-HA 11





## island 12









## island 12



## punchbowl 13











## punchbowl 13



## plateau 14







# plateau 14





## lion's mouth 15













HOLE 15



## dell 16









## dell 16





## dell 16



## short 17







## short 17



## rill 18







## rill 18



#### THE CASCADES





www.forrestrichardsongolf.com

Photography by Doug Burke ©2024 Promontory