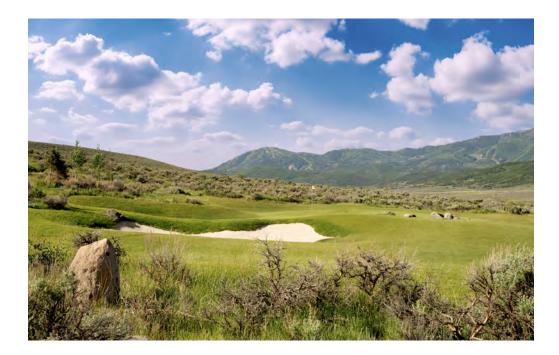

## canyon 7

|     | HOLE | PAR | •     |       |       |
|-----|------|-----|-------|-------|-------|
|     | 10   | 3   | 145   | 140   | 95    |
|     | 11   | 3   | 165   | 155   | 122   |
|     | 12   | 3   | 126   | 98    | 75    |
|     | 13   | 3   | 154   | 147   | 127   |
|     | 14   | 3   | 200   | 185   | 142   |
|     | 15   | 3   | 180   | 165   | 115   |
|     | 16   | 3   | 215   | 152   | 120   |
|     | 17   | 3   | 135   | 113   | 80    |
|     | 18   | 3   | 145   | 111   | 102   |
|     | IN   | 27  | 1,465 | 1,266 | 978   |
| i): |      | 54  | 2,928 | 2,575 | 1,953 |