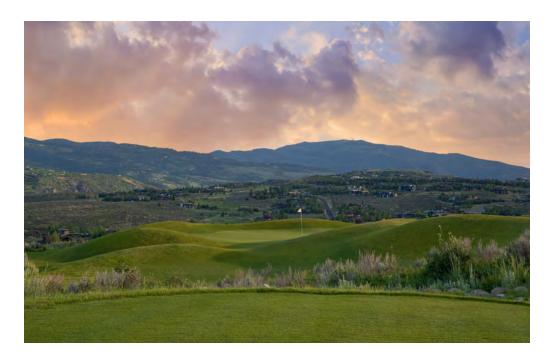

THE HILLS COURSE | A FORREST RICHARDSON DESIGN

The par-3 course that will keep you coming back for more.

"Richardson' created familiar template holes — including a Redan, a Biarritz, and a Dell — but he's also forged innovative concepts throughout, such as the stone ha-ha wall that flanks the 11th green, and the New Moon 9th that revolves around a crescent moon-shaped stacked sod feature sculpted into the green."