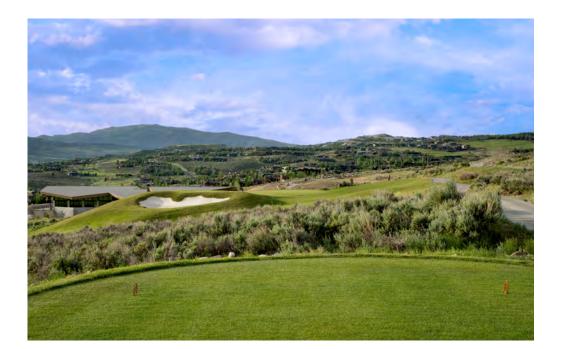

## canyon 7

|     | HOLE | PAR | •     |       |       |
|-----|------|-----|-------|-------|-------|
|     | 10   | 3   | 145   | 140   | 95    |
|     | 11   | 3   | 165   | 155   | 122   |
|     | 12   | 3   | 126   | 98    | 75    |
|     | 13   | 3   | 154   | 147   | 127   |
|     | 14   | 3   | 200   | 185   | 142   |
|     | 15   | 3   | 180   | 165   | 115   |
|     | 16   | 3   | 215   | 152   | 120   |
|     | 17   | 3   | 135   | 113   | 80    |
|     | 18   | 3   | 145   | 111   | 102   |
|     | IN   | 27  | 1,465 | 1,266 | 978   |
| i): |      | 54  | 2,928 | 2,575 | 1,953 |