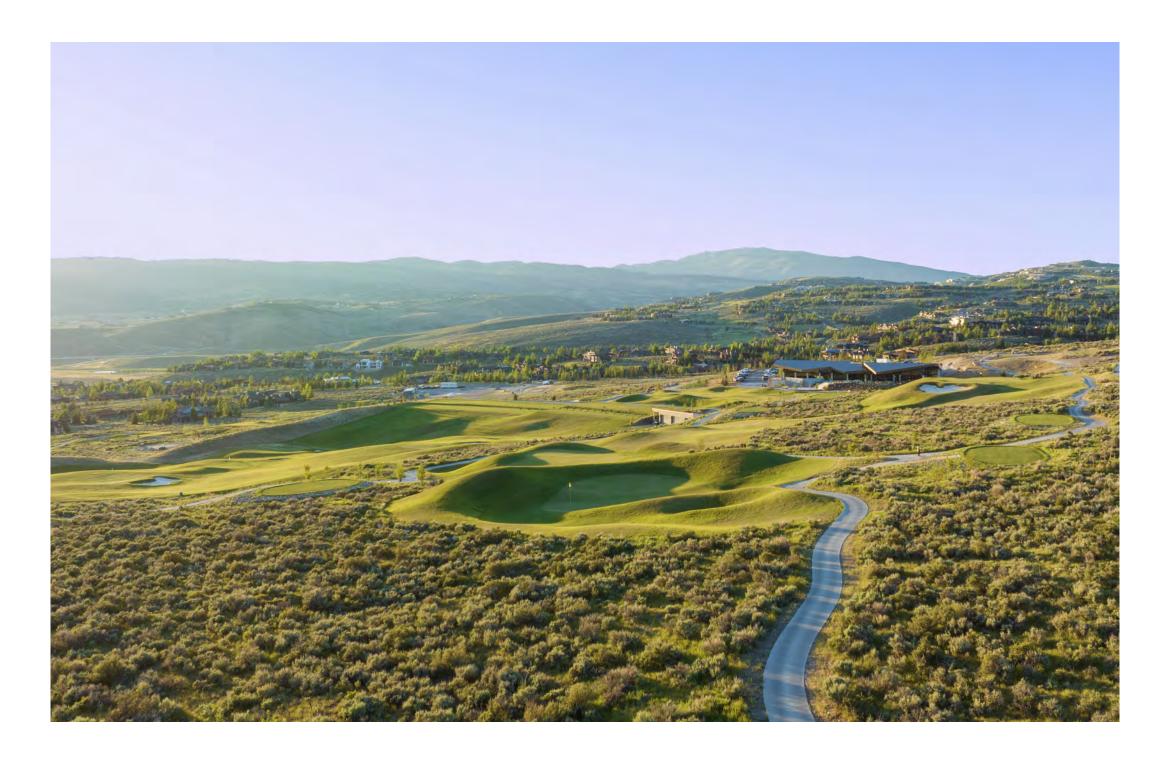

THE HILLS COURSE | A FORREST RICHARDSON DESIGN

The par-3 course that will keep you coming back for more.

"Richardson' created familiar template holes — including a Redan, a Biarritz, and a Dell — but he's also forged innovative concepts throughout, such as the stone ha-ha wall that flanks the 11th green, and the New Moon 9th that revolves around a crescent moon-shaped stacked sod feature sculpted into the green."