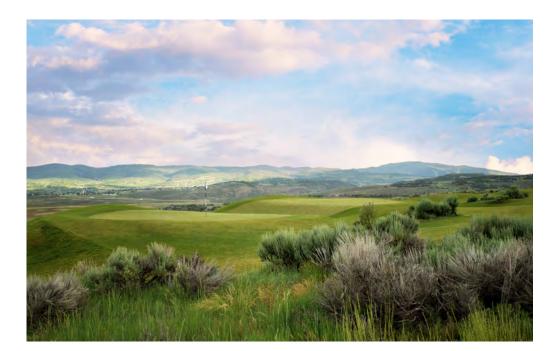

## canyon 7

|     | HOLE | PAR | •     |       |       |
|-----|------|-----|-------|-------|-------|
|     | 10   | 3   | 145   | 140   | 95    |
|     | 11   | 3   | 165   | 155   | 122   |
|     | 12   | 3   | 126   | 98    | 75    |
|     | 13   | 3   | 154   | 147   | 127   |
|     | 14   | 3   | 200   | 185   | 142   |
|     | 15   | 3   | 180   | 165   | 115   |
|     | 16   | 3   | 215   | 152   | 120   |
|     | 17   | 3   | 135   | 113   | 80    |
|     | 18   | 3   | 145   | 111   | 102   |
|     | IN   | 27  | 1,465 | 1,266 | 978   |
| i): |      | 54  | 2,928 | 2,575 | 1,953 |