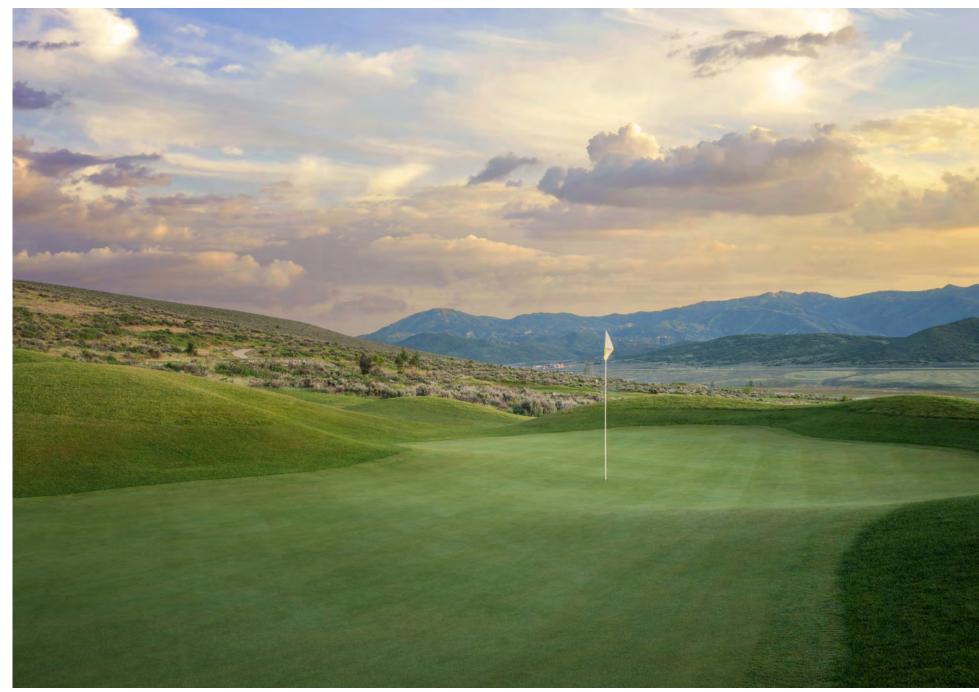

--|-------|-------|
|     | 10   | 3   | 145   | 140   | 95    |
|     | 11   | 3   | 165   | 155   | 122   |
|     | 12   | 3   | 126   | 98    | 75    |
|     | 13   | 3   | 154   | 147   | 127   |
|     | 14   | 3   | 200   | 185   | 142   |
|     | 15   | 3   | 180   | 165   | 115   |
|     | 16   | 3   | 215   | 152   | 120   |
|     | 17   | 3   | 135   | 113   | 80    |
|     | 18   | 3   | 145   | 111   | 102   |
|     | IN   | 27  | 1,465 | 1,266 | 978   |
| i): |      | 54  | 2,928 | 2,575 | 1,953 |





## top shelf 10







## TOP SHELF 10





## HA-HA 11









## HA-HA 11





## island 12









## island 12



## punchbowl 13











## punchbowl 13



## plateau 14







# plateau 14





## lion's mouth 15













HOLE 15



## dell 16









## dell 16





## dell 16



## short 17







## short 17



## rill 18







## rill 18



#### THE CASCADES





www.forrestrichardsongolf.com

Photography by Doug Burke ©2024 Promontory