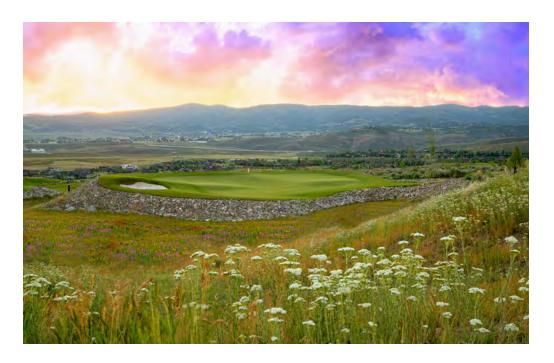

HOLE 12



## biarritz 5









#### biarritz 5

















HOLE 6



## canyon 7











|     | HOLE | PAR | •     |       |       |
|-----|------|-----|-------|-------|-------|
|     | 10   | 3   | 145   | 140   | 95    |
|     | 11   | 3   | 165   | 155   | 122   |
|     | 12   | 3   | 126   | 98    | 75    |
|     | 13   | 3   | 154   | 147   | 127   |
|     | 14   | 3   | 200   | 185   | 142   |
|     | 15   | 3   | 180   | 165   | 115   |
|     | 16   | 3   | 215   | 152   | 120   |
|     | 17   | 3   | 135   | 113   | 80    |
|     | 18   | 3   | 145   | 111   | 102   |
|     | IN   | 27  | 1,465 | 1,266 | 978   |
| i): |      | 54  | 2,928 | 2,575 | 1,953 |





## top shelf 10







## TOP SHELF 10





## HA-HA 11









## HA-HA 11





## island 12









## island 12



## punchbowl 13











## punchbowl 13



## plateau 14







# plateau 14





## lion's mouth 15













HOLE 15



## dell 16









## dell 16





## dell 16



## short 17







## short 17



## rill 18







## rill 18



#### THE CASCADES





www.forrestrichardsongolf.com

Photography by Doug Burke ©2024 Promontory