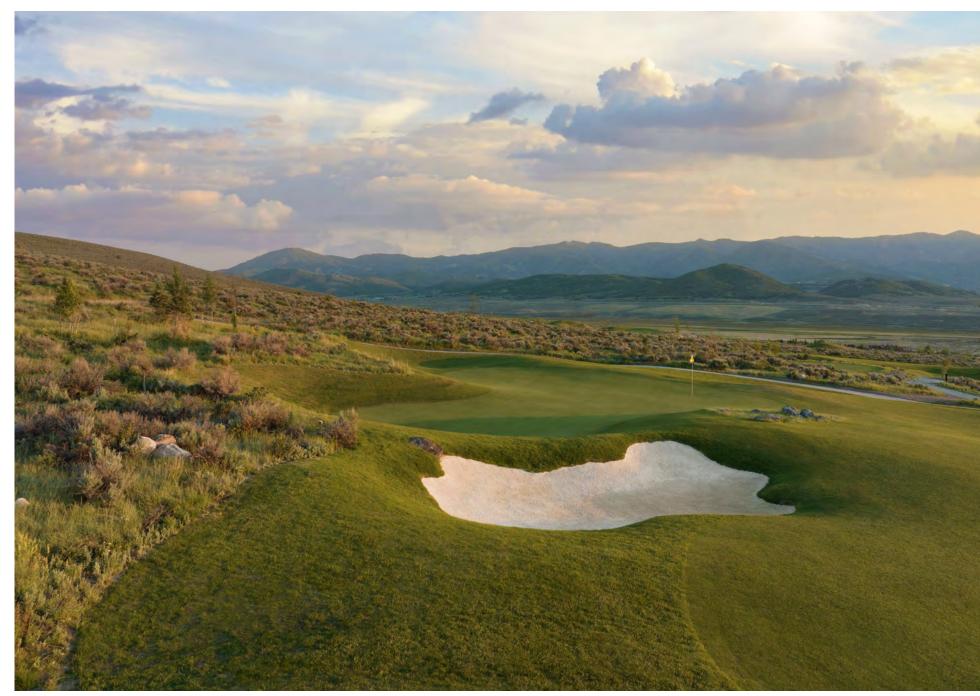

|     | HOLE | PAR | •     |       |       |
|-----|------|-----|-------|-------|-------|
|     | 10   | 3   | 145   | 140   | 95    |
|     | 11   | 3   | 165   | 155   | 122   |
|     | 12   | 3   | 126   | 98    | 75    |
|     | 13   | 3   | 154   | 147   | 127   |
|     | 14   | 3   | 200   | 185   | 142   |
|     | 15   | 3   | 180   | 165   | 115   |
|     | 16   | 3   | 215   | 152   | 120   |
|     | 17   | 3   | 135   | 113   | 80    |
|     | 18   | 3   | 145   | 111   | 102   |
|     | IN   | 27  | 1,465 | 1,266 | 978   |
| i): |      | 54  | 2,928 | 2,575 | 1,953 |





## top shelf 10







## TOP SHELF 10





## HA-HA 11









## HA-HA 11





## island 12









## island 12



## punchbowl 13











## punchbowl 13



## plateau 14







# plateau 14





## lion's mouth 15













HOLE 15



## dell 16









## dell 16





## dell 16



## short 17







## short 17



## rill 18







## rill 18



#### THE CASCADES





www.forrestrichardsongolf.com

Photography by Doug Burke ©2024 Promontory